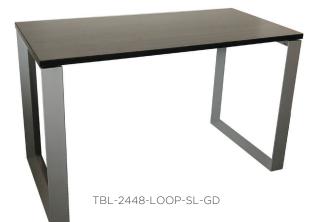

## Soho small office | home office series contemporary desking & table solutions

## **Features:**

- Easy & quick assembly for retail customer
- Top includes insert nuts (screwdriver assembly screwdriver not included)
- Commercial grade sturdy design
- Thermally fused laminate top with durable 2mm matching edge band
- 2 stylish leg designs
- 2 leg finish options
- 2 convenient sizes
- 3 popular laminate top finishes

## Sizing & SKUs

24 deep x 36 wide TBL-2436-LOOP TBL-2436-SQ2OFT 24 deep x 48 wide TBL-2448-LOOP TBL-2448-SQ2OFT

TBL-2436-SQ2OFT-SL-GD shown with optional metal pedestal 100-MMPF-TT & optional cushion 100-MMPF-CUSHPU-BL