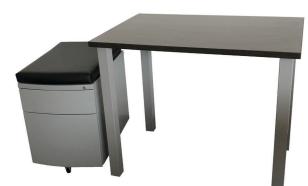

## Sizing & SKUs

24 deep x 36 wide TBL-2436-LOOP TBL-2436-SQ2OFT 24 deep x 48 wide TBL-2448-LOOP TBL-2448-SQ2OFT

TBL-2436-SQ2OFT-SL-GD shown with optional metal pedestal 100-MMPF-TT & optional cushion 100-MMPF-CUSHPU-BL