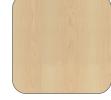

## Soho small office | home office series contemporary desking & table solutions



## **Features:**

- Easy & quick assembly for retail customer
- Top includes insert nuts (screwdriver assembly screwdriver not included)
- Commercial grade sturdy design
- Thermally fused laminate top with durable 2mm matching edge band
- 2 stylish leg designs
- 2 leg finish options
- 2 convenient sizes
- 3 popular laminate top finishes



## Sizing & SKUs

24 deep x 36 wide TBL-2436-LOOP TBL-2436-SQ2OFT 24 deep x 48 wide TBL-2448-LOOP TBL-2448-SQ2OFT





TBL-2436-SQ2OFT-SL-GD shown with optional metal pedestal 100-MMPF-TT & optional cushion 100-MMPF-CUSHPU-BL

## Laminate Top Finishes







Grey Dusk GD

Hardrock Maple HM

Winter Wood WW