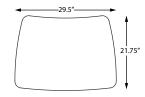

## **FEATURES**

Easy to use twist knob mechanism enables one person to easily flip top

Castors include a leveling function for uneven floors and are locking

Model:

**Dimensions:** 

TU-98B-3022-WH 29.5"W x 21.75"D x 29.5"H