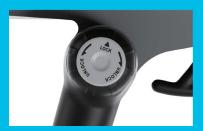

## **FEATURES**

Easy to use twist knob mechanism enables one person to easily flip top

Castors include a leveling function for uneven floors and are locking

Model:

**Dimensions:** 

TU-98B-3022-WH 29.5"W x 21.75"D x 29.5"H