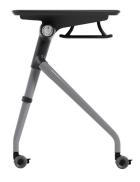

## **FUNCTION**

- Maximize space with flip top position
- Industry leading space saver in nested position - only 4" between units
- Smooth glide casters for easy movement
- Safe and secure locking casters position units in place

## **FEATURES**

Easy to use twist knob mechanism enables one person to easily flip top

Castors include a leveling function for uneven floors and are locking

Model:

**Dimensions:** 

TU-98B-3022-WH 29.5"W x 21.75"D x 29.5"H