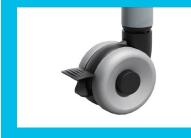

## **FUNCTION**

- Maximize space with flip top position
- Industry leading space saver in nested position - only 4" between units
- Smooth glide casters for easy movement
- Safe and secure locking casters position units in place

## **FEATURES**

Easy to use twist knob mechanism enables one person to easily flip top

Castors include a leveling function for uneven floors and are locking

Model:

**Dimensions:** 

TU-98B-3022-WH 29.5"W x 21.75"D x 29.5"H