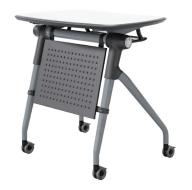

Premium Flip Top Nesting Training Tables

Tucana - The Elite Series is a versatile solution for virtually any group or gathering and it's **IN-STOCK**. These high quality tables nest together, maximizing space with their unique interlocking leg design.

## FIT

- 30" wide and 22" deep
- Includes removable storage basket
- Includes removable modesty panel

## **FORM**

- Finished in white laminate with grey edging and powder coated grey metal
- Features a commercial grade 1" thick top with formed steel legs, frame & modesty panel.

## **FUNCTION**

- Maximize space with flip top position
- Industry leading space saver in nested position - only 4" between units
- Smooth glide casters for easy movement
- Safe and secure locking casters position units in place