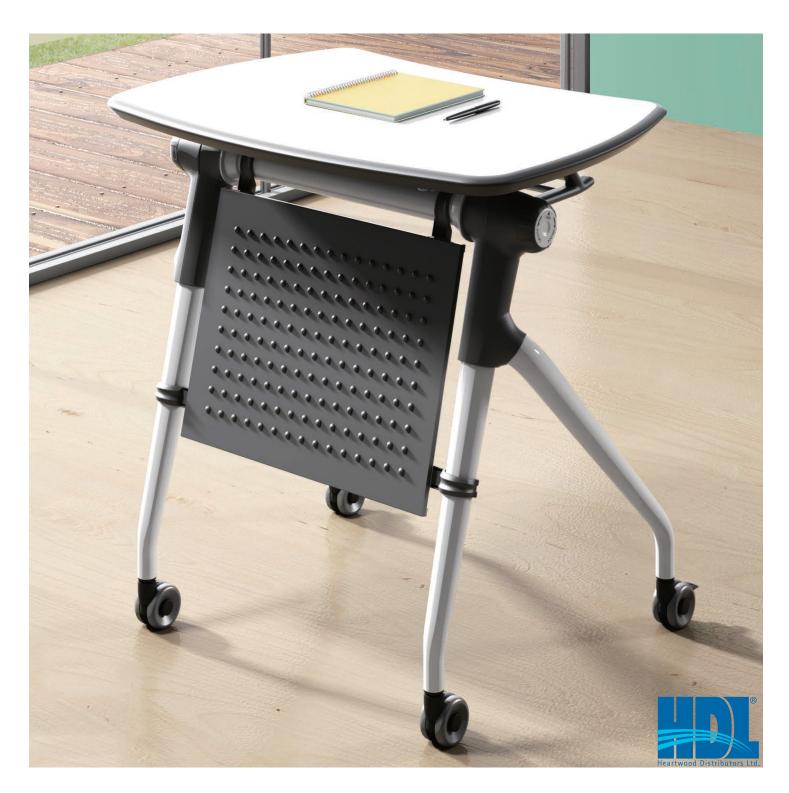

Premium Flip Top Nesting Training Tables

Tucana - The Elite Series is a versatile solution for virtually any group or gathering and it's **IN-STOCK**. These high quality tables nest together, maximizing space with their unique interlocking leg design.

## FIT

- 30" wide and 22" deep
- Includes removable storage basket
- Includes removable modesty panel

## **FORM**

- Finished in white laminate with grey edging and powder coated grey metal
- Features a commercial grade 1" thick top with formed steel legs, frame & modesty panel.

## **FUNCTION**

- Maximize space with flip top position
- Industry leading space saver in nested position - only 4" between units
- Smooth glide casters for easy movement
- Safe and secure locking casters position units in place

## **FEATURES**

Easy to use twist knob mechanism enables one person to easily flip top

Castors include a leveling function for uneven floors and are locking

Model:

**Dimensions:** 

TU-98B-3022-WH 29.5"W x 21.75"D x 29.5"H