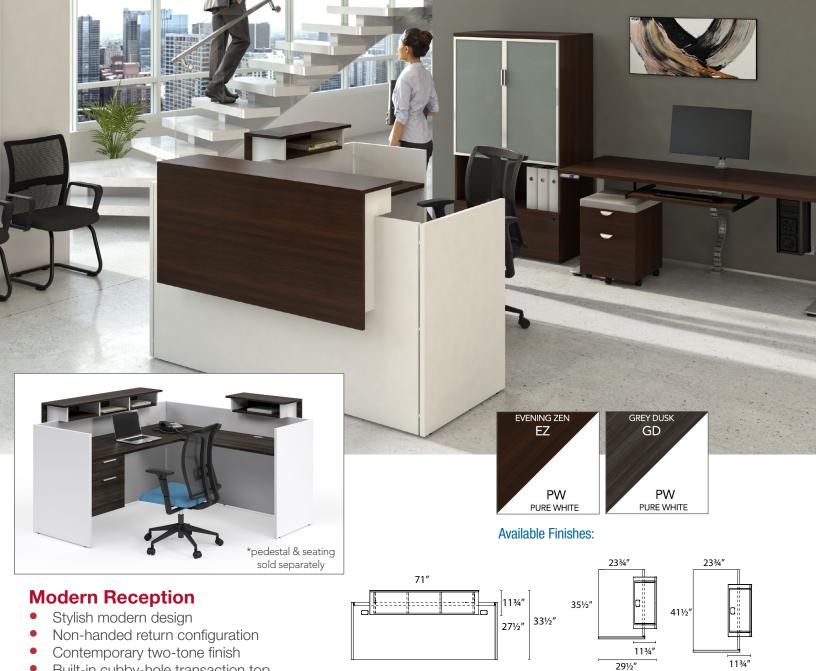

## INNOVATIONS IN-STOCK Reception Solutions

## **Outlines Transaction Top, Polycarbonate Divider Panels & Innovations Desking**

- Straight or corner transactions tops in 1" thermally fused laminate are optional
- Fully customizable with Heartwood Manufacturing's Outlines Series

## **Gallery Transaction Shell**

- Gallery transaction shells fit over compatible 72" products
- Perfect for reception desk applications
- Use with INV-3072DS, INV-3672DS, INV-2472SH, INV-7236CM & INV-3672CM

Pure White only:

PW

Built-in cubby-hole transaction top •