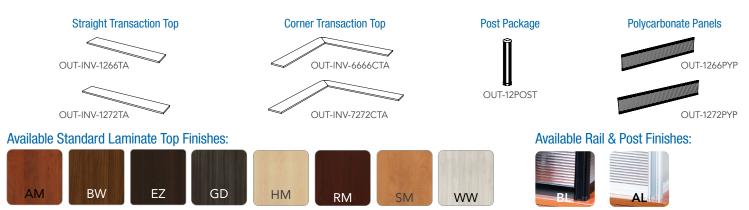

## **Outlines Transaction Top, Polycarbonate Divider Panels & Innovations Desking**

- Straight or corner transactions tops in 1" thermally fused laminate are optional
- Fully customizable with Heartwood Manufacturing's Outlines Series

## **Gallery Transaction Shell**

- Gallery transaction shells fit over compatible 72" products
- Perfect for reception desk applications
- Use with INV-3072DS, INV-3672DS, INV-2472SH, INV-7236CM & INV-3672CM

Pure White only:

PW

Built-in cubby-hole transaction top •