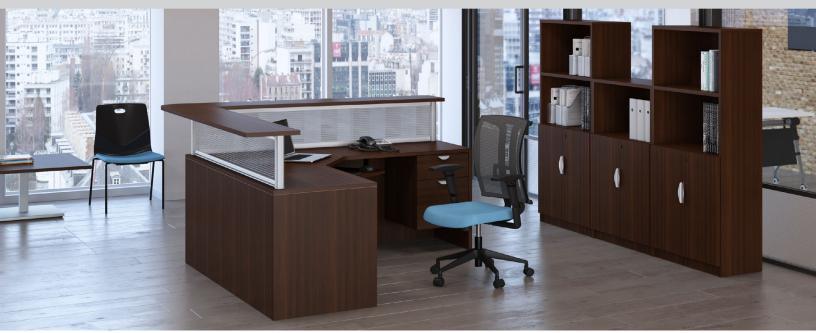

## **Outlines Transaction Top, Polycarbonate Divider Panels & Innovations Desking**

- Straight or corner transactions tops in 1" thermally fused laminate are optional
- Fully customizable with Heartwood Manufacturing's Outlines Series

## **Gallery Transaction Shell**

- Gallery transaction shells fit over compatible 72" products
- Perfect for reception desk applications
- Use with INV-3072DS, INV-3672DS, INV-2472SH, INV-7236CM & INV-3672CM