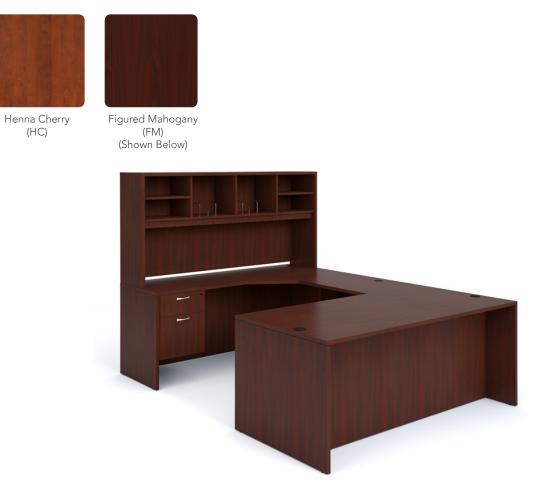

## Available Colours:

## 0 ---- 0 ----- 0 106.4"

70.9″

## Layout # 17A

| ZA-11-7236                                                                                       | Desk Shell                        | ZA-51-1623 | B/F 3/4 Pedestal - Full Carton |
|--------------------------------------------------------------------------------------------------|-----------------------------------|------------|--------------------------------|
| ZA-28-7236                                                                                       | LH Extended Corner Credenza Shell | ZA-36-7215 | Open Storage Hutch             |
| ZA-43-3624                                                                                       | Reversible Return/Bridge Shell    |            |                                |
| Note: For Layout 17B Replace ZA-28-7236 with ZA-27-3672.                                         |                                   |            |                                |
| Please refer to <b>www.heartwooddl.com</b> for current finish options available for this series. |                                   |            | Heartwood Distributors Ltd.    |