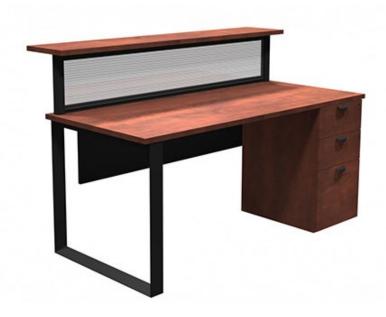

OUT-1266PYP Polycarbonate Panel

OUT-12POST X 2 Post

OUT-INV1266TA Transaction Top

**NOTE:** Non handed. Can be configured left or right.

Please refer to www.heartwooddl.com for current finish options available for this series.