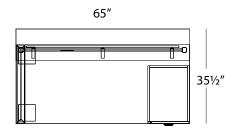

## Layout #16

| INV-3066TOP     | 66" Rectangular Top            |
|-----------------|--------------------------------|
| INV-FPUF        | Freestanding Pedestal - No Top |
| 900-LOOP30      | 30" Metal Loop Leg             |
| INV-MP1-1460LAP | Laminate Hanging Modesty Panel |