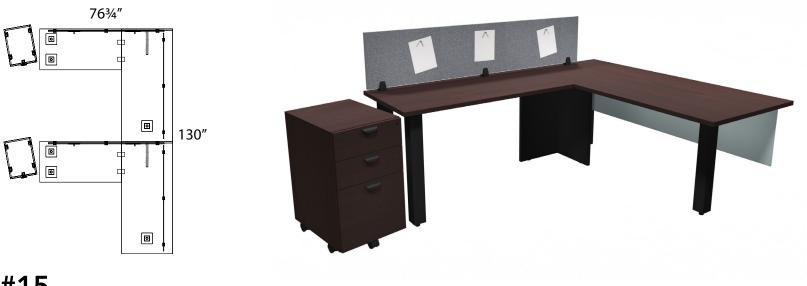

## Layout #15

| INV-3066RLT x 2     | Rectangular Bullet Top Desk      | OUT-TM1-1572TB x 2 | Tackboard Privacy Panel<br>w/ Top Mount Brackets |
|---------------------|----------------------------------|--------------------|--------------------------------------------------|
| INV-2448TOP x 2     | Rectangular Top                  | INV-MPUF x 2       | Mobile Pedestal                                  |
| INV-MP1-1566PLX x 2 | Plexiglass Hanging Modesty Panel | 100-WSCK x 2       | Work Surface Connecting Kit                      |

**NOTE:** Non handed. Can be configured left or right.

Please refer to **www.heartwooddl.com** for current finish options available for this series.