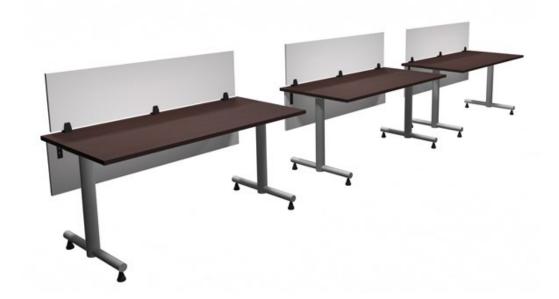

## Layout #12B

100-WSB-52 x 3

INV-3060TOP x 3 Rectangular Top

**900-TEE30 x 6** Tee Base

Stiffener Bar

OUT-TM1-1560LAP x 3

Laminate Privacy Panel w/ Top Mount Brackets

**INV-MP1-1460LAP** x 3

Laminate Hanging Modesty Panel