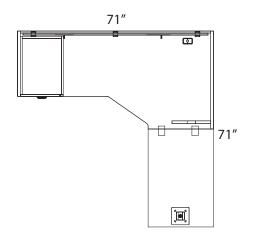

## Layout #11A

INV-7236CM Extended Corner Module

INV-2436TOP Rectangular Top

INV-FPUF Freestanding Pedestal - No Top

| 900-SQ3        | 3" Square Leg                                     |
|----------------|---------------------------------------------------|
| OUT-TM1-1572TB | Tack board Privacy Panel<br>w/ Top Mount Brackets |
| 100-WSCK       | Work Surface Connecting Kit                       |

NOTE: For Layout 11B replace item INV-7236CM to INV-3672CM

Please refer to www.heartwooddl.com for current finish options available for this series.