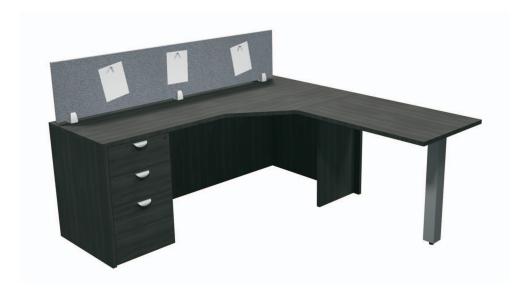

## Layout #11A

INV-7236CM Extended Corner Module

INV-2436TOP Rectangular Top

INV-FPUF Freestanding Pedestal - No Top

| 900-SQ3        | 3" Square Leg                                     |
|----------------|---------------------------------------------------|
| OUT-TM1-1572TB | Tack board Privacy Panel<br>w/ Top Mount Brackets |
| 100-WSCK       | Work Surface Connecting Kit                       |

NOTE: For Layout 11B replace item INV-7236CM to INV-3672CM

Please refer to www.heartwooddl.com for current finish options available for this series.