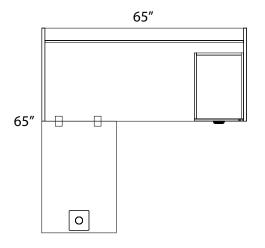

## Layout #10

| INV-2436TOP | Rectangular Top                           | INV-MP2-1466LAP | Laminate Half Modesty Panel                     |
|-------------|-------------------------------------------|-----------------|-------------------------------------------------|
| INV-3066DS  | Desk Shell                                | 100-WSCK        | Work Surface Connecting Kit                     |
| INV-FPUF    | Freestanding Pedestal - No Top            | OUT-TM1-1566LAP | Laminate Privacy Panel<br>w/ Top Mount Brackets |
| 900-RL2.5   | 2 <sup>1</sup> / <sub>2</sub> " Round Leg |                 |                                                 |

**NOTE:** Non handed. Can be configured left or right.

Please refer to **www.heartwooddl.com** for current finish options available for this series.