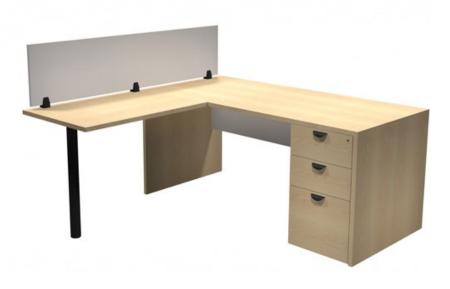

## Layout #10

| INV-2436TOP | Rectangular Top                           | INV-MP2-1466LAP | Laminate Half Modesty Panel                     |
|-------------|-------------------------------------------|-----------------|-------------------------------------------------|
| INV-3066DS  | Desk Shell                                | 100-WSCK        | Work Surface Connecting Kit                     |
| INV-FPUF    | Freestanding Pedestal - No Top            | OUT-TM1-1566LAP | Laminate Privacy Panel<br>w/ Top Mount Brackets |
| 900-RL2.5   | 2 <sup>1</sup> / <sub>2</sub> " Round Leg |                 |                                                 |

**NOTE:** Non handed. Can be configured left or right.

Please refer to **www.heartwooddl.com** for current finish options available for this series.