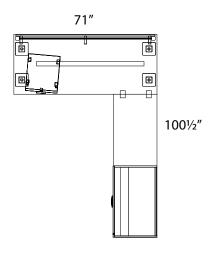

## Layout #6

| Rectangular Top                    |
|------------------------------------|
| Rectangular Top                    |
| Open Lateral File Storage - No Top |
| Laminate hanging Modesty Panel     |
| Mobile Pedestal                    |
| Mobile Pedestal Seat Cushion       |
|                                    |

| OUT-1272PYP    | Polycarbonate Panel         |
|----------------|-----------------------------|
| OUT-12POST x 2 | Post Package                |
| 900-SQ3 x 4    | 3" Square Leg               |
| 100-WSB-64     | Stiffener Bar               |
| 100-WSCK       | Work Surface Connecting Kit |