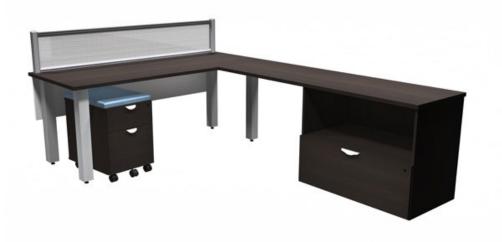

## Layout #6

| Rectangular Top                    |
|------------------------------------|
| Rectangular Top                    |
| Open Lateral File Storage - No Top |
| Laminate hanging Modesty Panel     |
| Mobile Pedestal                    |
| Mobile Pedestal Seat Cushion       |
|                                    |

| OUT-1272PYP    | Polycarbonate Panel         |
|----------------|-----------------------------|
| OUT-12POST x 2 | Post Package                |
| 900-SQ3 x 4    | 3" Square Leg               |
| 100-WSB-64     | Stiffener Bar               |
| 100-WSCK       | Work Surface Connecting Kit |