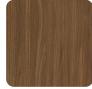

## Innovations

series



Autumn Maple



Black Walnut BW



Evening Zen

## Available Finishes:



Grey Dusk GD



Hardrock Maple HM



Royal Mahogany RM



Sugar Maple SM



Winter Wood WW





## Layout #8

| INV-2436RSBR | x2 | Return Shell/Bridge |
|--------------|----|---------------------|
| INV-2436CM   |    | Corner Module       |
| INV-HPF      |    | Hanging Pedestal    |

| INV-3672H  | 72" Open Hutch           |
|------------|--------------------------|
| INV-72HDRS | Laminate Doors for Hutch |
| INV-3672TB | Tackboard                |

Note: Non handed. Can be configured left or right.

Please refer to www.heartwooddl.com for current finish options available for this series