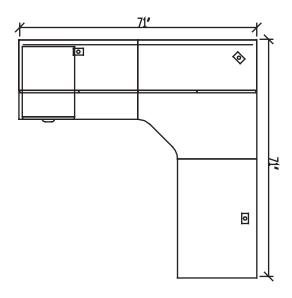

## Layout #8

| INV-2436RSBR | x2 | Return Shell/Bridge |
|--------------|----|---------------------|
| INV-2436CM   |    | Corner Module       |
| INV-HPF      |    | Hanging Pedestal    |

| INV-3672H  | 72" Open Hutch           |
|------------|--------------------------|
| INV-72HDRS | Laminate Doors for Hutch |
| INV-3672TB | Tackboard                |

Note: Non handed. Can be configured left or right.

Please refer to www.heartwooddl.com for current finish options available for this series