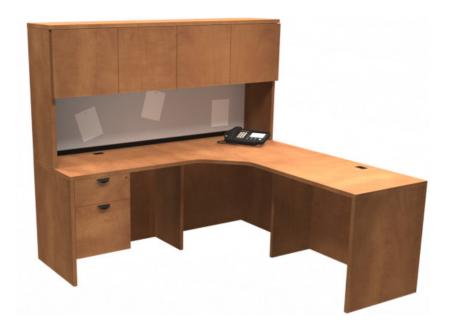

## Layout #8

| INV-2436RSBR | x2 | Return Shell/Bridge |
|--------------|----|---------------------|
| INV-2436CM   |    | Corner Module       |
| INV-HPF      |    | Hanging Pedestal    |

| INV-3672H  | 72" Open Hutch           |
|------------|--------------------------|
| INV-72HDRS | Laminate Doors for Hutch |
| INV-3672TB | Tackboard                |

Note: Non handed. Can be configured left or right.

Please refer to www.heartwooddl.com for current finish options available for this series