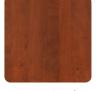

## Innovations

series



Autumn Maple



Black Walnut BW



Evening Zen

## Available Finishes:



Grey Dusk GD



Hardrock Maple HM



Royal Mahogany RM



Sugar Maple SM



Winter Wood WW





## Layout #8

| INV-2436RSBR | x2 | Return Shell/Bridge |
|--------------|----|---------------------|
| INV-2436CM   |    | Corner Module       |
| INV-HPF      |    | Hanging Pedestal    |

| INV-3672H  | 72" Open Hutch           |
|------------|--------------------------|
| INV-72HDRS | Laminate Doors for Hutch |
| INV-3672TB | Tackboard                |

Note: Non handed. Can be configured left or right.

Please refer to www.heartwooddl.com for current finish options available for this series