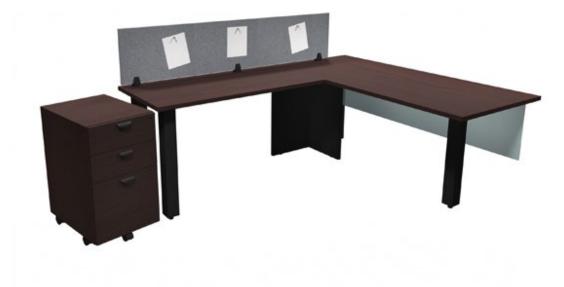

## Layout #42

| INV-3066RLT     | x2 | Rectangular Bullet Top Desk                        |
|-----------------|----|----------------------------------------------------|
| INV-2448TOP     | x2 | 48" Rectangle Top                                  |
| INV-MP1-1466PLX | x2 | Plexiglass Hanging Modesty Panel                   |
| OUT-TM1-1572TB  | x2 | Tackboard Privacy Panel With Top<br>Mount Brackets |

| INV-MPUF   | x2 | Mobile Pedestal             |
|------------|----|-----------------------------|
| 900-SQ3    | x4 | 3" Square Leg               |
| 100-WSCK   | x2 | Work Surface Connecting Kit |
| 100-WSB-40 | x2 | 40" Stiffener Bar           |

Note: Non handed. Can be configured left or right.