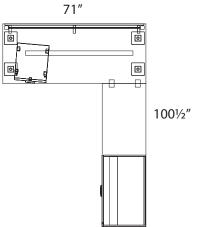

## Layout #29

| INV-3072TOP     | Rectangular Top                    |
|-----------------|------------------------------------|
| INV-2272TOP     | Rectangular Top                    |
| INV-2236OLFX    | Open Lateral File Storage - No Top |
| INV-MP1-1472LAP | Laminate hanging Modesty Panel     |
| INV-MPF         | Mobile Pedestal                    |
| INV-CUSH        | Mobile Pedestal Seat Cushion       |

**NOTE:** Non handed. Can be configured left or right.

| OUT-1272PYP    | Polycarbonate Panel         |
|----------------|-----------------------------|
| OUT-12POST x 2 | Post Package                |
| 900-SQ3 x 4    | 3" Square Leg               |
| 100-WSB-64     | Stiffener Bar               |
| 100-WSCK       | Work Surface Connecting Kit |