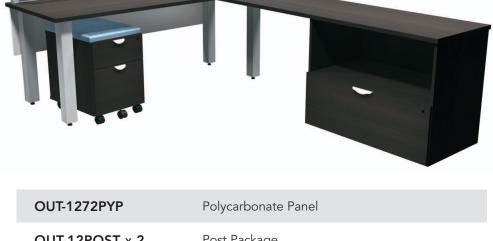

**NOTE:** Non handed. Can be configured left or right.

| OUT-1272PYP    | Polycarbonate Panel         |
|----------------|-----------------------------|
| OUT-12POST x 2 | Post Package                |
| 900-SQ3 x 4    | 3" Square Leg               |
| 100-WSB-64     | Stiffener Bar               |
| 100-WSCK       | Work Surface Connecting Kit |