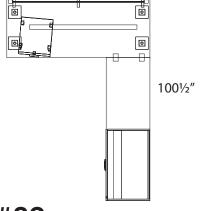

## Layout #29

| INV-3072TOP     | Rectangular Top                    |
|-----------------|------------------------------------|
| INV-2272TOP     | Rectangular Top                    |
| INV-2236OLFX    | Open Lateral File Storage - No Top |
| INV-MP1-1472LAP | Laminate hanging Modesty Panel     |
| INV-MPF         | Mobile Pedestal                    |
| INV-CUSH        | Mobile Pedestal Seat Cushion       |