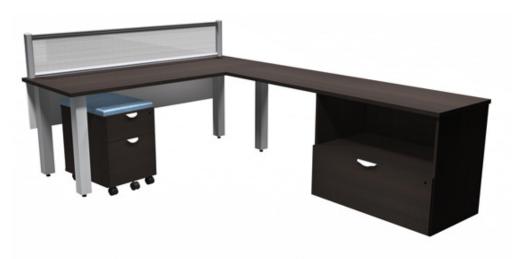

## Layout #29

| INV-3072TOP     | 72" Rectangular Top                |
|-----------------|------------------------------------|
| INV-2272TOP     | 72" Rectangular Top                |
| INV-2236OLFX    | Open Lateral File Storage - No Top |
| INV-MP1-1472LAP | Laminate Hanging Modesty Panel     |
| INV-MPF         | 21" Mobile Pedestal                |
| INV-CUSH        | Mobile Pedestal Seat Cushion       |
| OUT-1272PYP     | Polycarbonate Panel                |

OUT-12POST x 2 Outlines Post Package

900-SQ3 x 4 3" Square Leg

100-WSB-64 64" Stiffener Bar

100-WSCK Work Surface Connecting Kit

**NOTE:** Non handed. Can be configured left or right.

Please refer to www.heartwooddl.com for current finish options available for this series