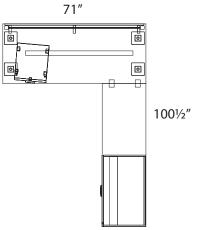

## Layout #29

| INV-3072TOP     | 72" Rectangular Top                |
|-----------------|------------------------------------|
| INV-2272TOP     | 72" Rectangular Top                |
| INV-2236OLFX    | Open Lateral File Storage - No Top |
| INV-MP1-1472LAP | Laminate Hanging Modesty Panel     |
| INV-MPF         | 21" Mobile Pedestal                |
| INV-CUSH        | Mobile Pedestal Seat Cushion       |
| OUT-1272PYP     | Polycarbonate Panel                |

OUT-12POST x 2 Outlines Post Package

900-SQ3 x 4 3" Square Leg

100-WSB-64 64" Stiffener Bar

100-WSCK Work Surface Connecting Kit

**NOTE:** Non handed. Can be configured left or right.

Please refer to www.heartwooddl.com for current finish options available for this series