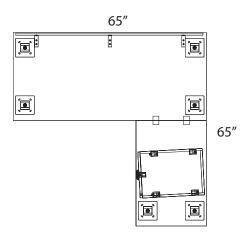

## Layout #28

| INV-3066TOP | Rectangular Top              |
|-------------|------------------------------|
| INV-2436TOP | Rectangular Top              |
| INV-MPF     | Mobile Pedestal              |
| INV-CUSH    | Mobile Pedestal Seat Cushion |

| INV-MP1-1466LAP | Laminate Hanging Modesty Panel            |
|-----------------|-------------------------------------------|
| 900-RL2.5 x 6   | 2 <sup>1</sup> / <sub>2</sub> " Round Leg |
| 100-WSB-52      | Stiffener Bar                             |
| 100-WSCK        | Work Surface Connecting Kit               |

**NOTE:** Non handed. Can be configured left or right.

Please refer to www.heartwooddl.com for current finish options available for this series