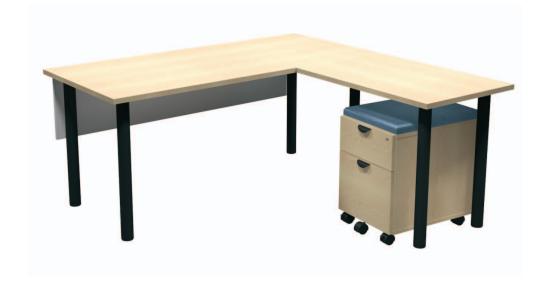

## Layout #28

| INV-3066TOP | Rectangular Top              |
|-------------|------------------------------|
| INV-2436TOP | Rectangular Top              |
| INV-MPF     | Mobile Pedestal              |
| INV-CUSH    | Mobile Pedestal Seat Cushion |

| INV-MP1-1466LAP | Laminate Hanging Modesty Panel            |
|-----------------|-------------------------------------------|
| 900-RL2.5 x 6   | 2 <sup>1</sup> / <sub>2</sub> " Round Leg |
| 100-WSB-52      | Stiffener Bar                             |
| 100-WSCK        | Work Surface Connecting Kit               |

**NOTE:** Non handed. Can be configured left or right.

Please refer to www.heartwooddl.com for current finish options available for this series