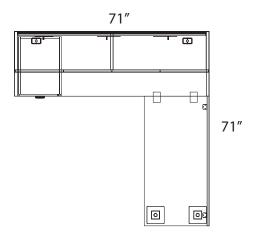

## Layout #23

| INV-2448TOP | 48" Rectangular Top            |
|-------------|--------------------------------|
| INV-2472SH  | Credenza Shell                 |
| INV-FPUF    | Freestanding Pedestal - No Top |
| INV-3672H   | 72" Open Hutch                 |
| INV-3672TB  | Tack board                     |

| INV-72HDRS      |    | 72" Laminate Hutch Doors       |
|-----------------|----|--------------------------------|
| INV-MP1-1448LAP |    | Laminate Hanging Modesty Panel |
| 900-SQ3         | x2 | 3" Square Leg                  |
| 100-WSCK        |    | Work Surface Connecting Kit    |
|                 |    |                                |

**NOTE:** Non handed. Can be configured left or right.

Please refer to www.heartwooddl.com for current finish options available for this series