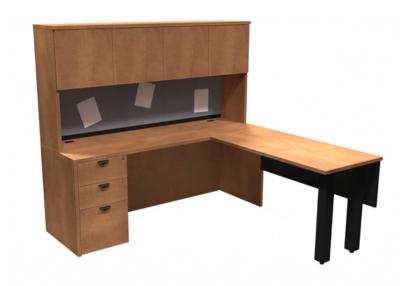

## Layout #23

| INV-2448TOP | 48" Rectangular Top            |
|-------------|--------------------------------|
| INV-2472SH  | Credenza Shell                 |
| INV-FPUF    | Freestanding Pedestal - No Top |
| INV-3672H   | 72" Open Hutch                 |
| INV-3672TB  | Tack board                     |

| INV-72HDRS      |    | 72" Laminate Hutch Doors       |
|-----------------|----|--------------------------------|
| INV-MP1-1448LAP |    | Laminate Hanging Modesty Panel |
| 900-SQ3         | x2 | 3" Square Leg                  |
| 100-WSCK        |    | Work Surface Connecting Kit    |
|                 |    |                                |