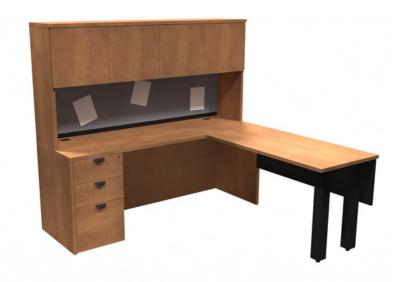

## Layout #23

| INV-2448TOP | 48" Rectangular Top            |
|-------------|--------------------------------|
| INV-2472SH  | Credenza Shell                 |
| INV-FPUF    | Freestanding Pedestal - No Top |
| INV-3672H   | 72" Open Hutch                 |
| INV-3672TB  | Tack board                     |

| INV-72HDRS      |    | Laminate Hutch Doors           |
|-----------------|----|--------------------------------|
| INV-MP1-1448LAP |    | Laminate Hanging Modesty Panel |
| 900-SQ3         | x2 | 3" Square Leg                  |
| 100-WSCK        |    | Work Surface Connecting Kit    |