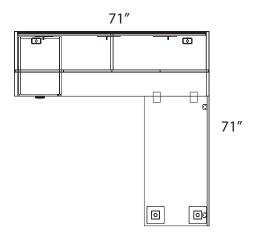

## Layout #23

| INV-2448TOP | 48" Rectangular Top            |
|-------------|--------------------------------|
| INV-2472SH  | Credenza Shell                 |
| INV-FPUF    | Freestanding Pedestal - No Top |
| INV-3672H   | 72" Open Hutch                 |
| INV-3672TB  | Tack board                     |

| INV-72HDRS      |    | Laminate Hutch Doors           |
|-----------------|----|--------------------------------|
| INV-MP1-1448LAP |    | Laminate Hanging Modesty Panel |
| 900-SQ3         | x2 | 3" Square Leg                  |
| 100-WSCK        |    | Work Surface Connecting Kit    |