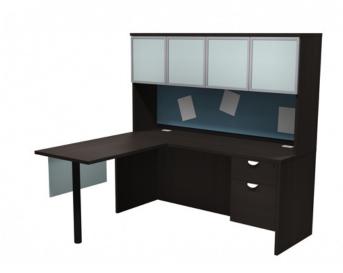

## Layout #22

| INV-2436TOP   | 36" Rectangular Top                |
|---------------|------------------------------------|
| INV-2466SH    | Credenza Shell                     |
| INV-HPF       | Hanging Pedestal                   |
| INV-3666H     | 66" Open Hutch                     |
| INV-66HDRS-AL | 66" Aluminum Glass Doors for Hutch |

| INV-3666TB      | Tackboard                                 |
|-----------------|-------------------------------------------|
| 900-RL2.5       | 2 <sup>1</sup> / <sub>2</sub> " Round Leg |
| 100-WSCK        | Work Surface Connecting Kit               |
| INV-MP1-1530PLX | Plexiglass Hanging Modesty Panel          |

**NOTE:** Non handed. Can be configured left or right.

Please refer to www.heartwooddl.com for current finish options available for this series