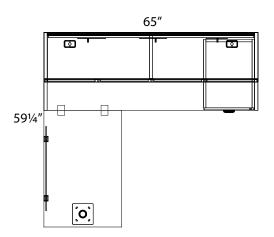

## Layout #22

| INV-2436TOP   | 36" Rectangular Top                |
|---------------|------------------------------------|
| INV-2466SH    | Credenza Shell                     |
| INV-HPF       | Hanging Pedestal                   |
| INV-3666H     | 66" Open Hutch                     |
| INV-66HDRS-AL | 66" Aluminum Glass Doors for Hutch |

| INV-3666TB      | Tackboard                                 |
|-----------------|-------------------------------------------|
| 900-RL2.5       | 2 <sup>1</sup> / <sub>2</sub> " Round Leg |
| 100-WSCK        | Work Surface Connecting Kit               |
| INV-MP1-1530PLX | Plexiglass Hanging Modesty Panel          |

**NOTE:** Non handed. Can be configured left or right.

Please refer to www.heartwooddl.com for current finish options available for this series