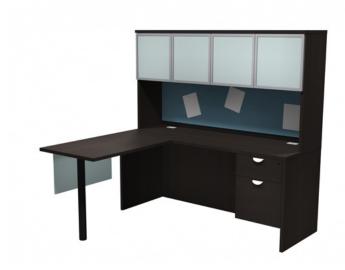

## Layout #22

| INV-2436TOP   | 36" Rectangular Top                |
|---------------|------------------------------------|
| INV-2466SH    | Credenza Shell                     |
| INV-HPF       | Hanging Pedestal                   |
| INV-3666H     | 66" Open Hutch                     |
| INV-66HDRS-AL | 66" Aluminum Glass Doors for Hutch |

| INV-3666TB      | Tackboard                                 |
|-----------------|-------------------------------------------|
| 900-RL2.5       | 2 <sup>1</sup> / <sub>2</sub> " Round Leg |
| 100-WSCK        | Work Surface Connecting Kit               |
| INV-MP1-1530PLX | Plexiglass Hanging Modesty Panel          |

**NOTE:** Non handed. Can be configured left or right.

Please refer to www.heartwooddl.com for current finish options available for this series