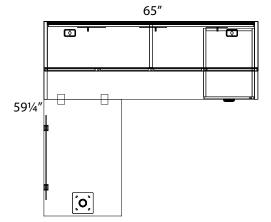

## Layout #22

| INV-2436TOP   | 36" Rectangular Top                |
|---------------|------------------------------------|
| INV-2466SH    | Credenza Shell                     |
| INV-HPF       | Hanging Pedestal                   |
| INV-3666H     | 66" Open Hutch                     |
| INV-66HDRS-AL | 66" Aluminum Glass Doors for Hutch |

| INV-3666TB      | Tackboard                                 |
|-----------------|-------------------------------------------|
| 900-RL2.5       | 2 <sup>1</sup> / <sub>2</sub> " Round Leg |
| 100-WSCK        | Work Surface Connecting Kit               |
| INV-MP1-1530PLX | Plexiglass Hanging Modesty Panel          |

**NOTE:** Non handed. Can be configured left or right.

Please refer to www.heartwooddl.com for current finish options available for this series