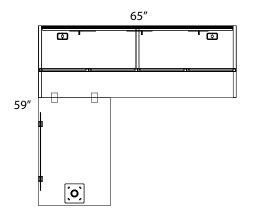

## Layout #22

| INV-2436TOP   | 36" Rectangular Top | INV-3666TB      | Tackboard                                 |
|---------------|---------------------|-----------------|-------------------------------------------|
| INV-2466SH    | Credenza Shell      | 900-RL2.5       | 2 <sup>1</sup> / <sub>2</sub> " Round Leg |
| INV-HPF       | Hanging Pedestal    | 100-WSCK        | Work Surface Connecting Kit               |
| INV-3666H     | 66" Open Hutch      | INV-MP1-1530PLX | Plexiglass Hanging Modesty Panel          |
| INV-66HDRS-AL | AGD Hutch doors     |                 |                                           |

**NOTE:** Non handed. Can be configured left or right.

Please refer to www.heartwooddl.com for current finish options available for this series