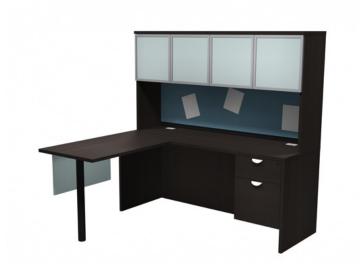

## Layout #22

| INV-2436TOP   | 36" Rectangular Top | INV-3666TB      | Tackboard                                 |
|---------------|---------------------|-----------------|-------------------------------------------|
| INV-2466SH    | Credenza Shell      | 900-RL2.5       | 2 <sup>1</sup> / <sub>2</sub> " Round Leg |
| INV-HPF       | Hanging Pedestal    | 100-WSCK        | Work Surface Connecting Kit               |
| INV-3666H     | 66" Open Hutch      | INV-MP1-1530PLX | Plexiglass Hanging Modesty Panel          |
| INV-66HDRS-AL | AGD Hutch doors     |                 |                                           |

**NOTE:** Non handed. Can be configured left or right.

Please refer to www.heartwooddl.com for current finish options available for this series