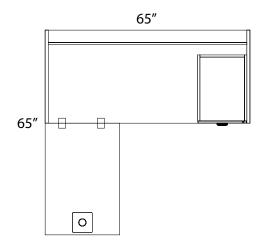

## Layout #21

| INV-2436TOP | 36" Rectangular Top                       | INV-MP2-1466LAP | Laminate Half Modesty Panel                     |  |
|-------------|-------------------------------------------|-----------------|-------------------------------------------------|--|
| INV-3066DS  | Desk Shell                                | 100-WSCK        | Work Surface Connecting Kit                     |  |
| INV-FPUF    | Freestanding Pedestal - No Top            | OUT-TM1-1566LAP | Laminate Privacy Panel w/ Top Mount<br>Brackets |  |
| 900-RL2.5   | 2 <sup>1</sup> / <sub>2</sub> " Round Leg |                 |                                                 |  |