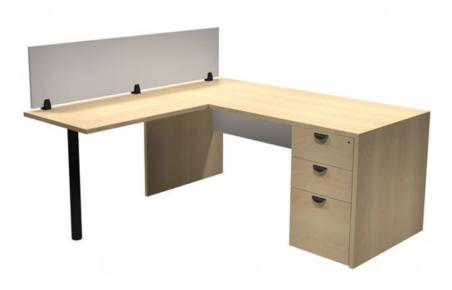

## Layout #21

| INV-2436TOP | 36" Rectangular Top                       | INV-MP2-1466LAP | Laminate Half Modesty Panel                     |  |
|-------------|-------------------------------------------|-----------------|-------------------------------------------------|--|
| INV-3066DS  | Desk Shell                                | 100-WSCK        | Work Surface Connecting Kit                     |  |
| INV-FPUF    | Freestanding Pedestal - No Top            | OUT-TM1-1566LAP | Laminate Privacy Panel w/ Top Mount<br>Brackets |  |
| 900-RL2.5   | 2 <sup>1</sup> / <sub>2</sub> " Round Leg |                 |                                                 |  |