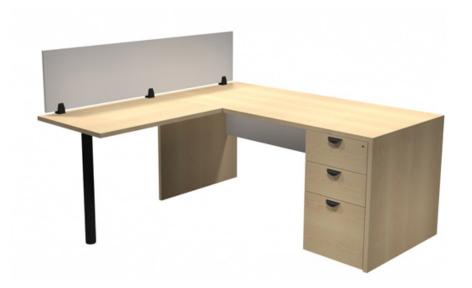

## Layout #21

| INV-2436TOP | 36" Rectangular Top                       |
|-------------|-------------------------------------------|
| INV-3066DS  | Desk Shell                                |
| INV-FPUF    | Freestanding Pedestal - No Top            |
| 900-RL2.5   | 2 <sup>1</sup> / <sub>2</sub> " Round Leg |

| INV-MP2-1466LAP | Laminate Half Modesty Panel                     |
|-----------------|-------------------------------------------------|
| 100-WSCK        | Work Surface Connecting Kit                     |
| OUT-TM1-1566LAP | Laminate Privacy Panel w/ Top Mount<br>Brackets |

**NOTE:** Non handed. Can be configured left or right.

Please refer to www.heartwooddl.com for current finish options available for this series