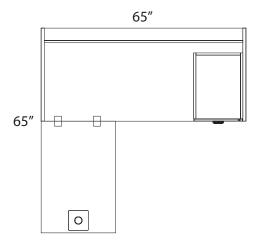

## Layout #21

| INV-2436TOP | 36" Rectangular Top                       |
|-------------|-------------------------------------------|
| INV-3066DS  | Desk Shell                                |
| INV-FPUF    | Freestanding Pedestal - No Top            |
| 900-RL2.5   | 2 <sup>1</sup> / <sub>2</sub> " Round Leg |

| INV-MP2-1466LAP | Laminate Half Modesty Panel                     |
|-----------------|-------------------------------------------------|
| 100-WSCK        | Work Surface Connecting Kit                     |
| OUT-TM1-1566LAP | Laminate Privacy Panel w/ Top Mount<br>Brackets |

**NOTE:** Non handed. Can be configured left or right.

Please refer to www.heartwooddl.com for current finish options available for this series