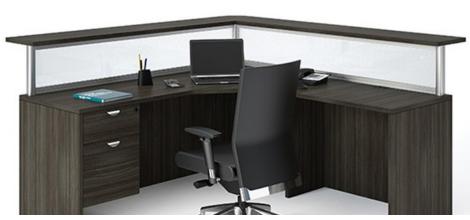

## Layout #15B

| INV-2436RSBR | Return Shell/Bridge    |
|--------------|------------------------|
| INV-7236CM   | Extended Corner Module |
| INV-HPF      | Hanging Pedestal       |

| OUT-1272PYP    | x 2 | Plycarbonate Panel     |
|----------------|-----|------------------------|
| OUT-INV7272CTA |     | Corner Transaction Top |
| OUT-12POST     | x 3 | Outlines Post Package  |

Note: For Layout 15A replace INV-7236CM with INV-3672CM.

Please refer to www.heartwooddl.com for current finish options available for this series