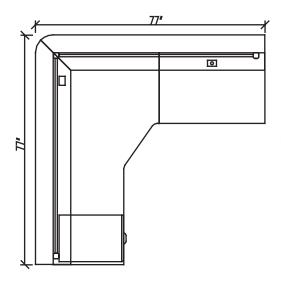

## Layout #15B

| INV-2436RSBR | Return Shell/Bridge    |
|--------------|------------------------|
| INV-7236CM   | Extended Corner Module |
| INV-HPF      | Hanging Pedestal       |

| OUT-1272PYP    | x 2 | Plycarbonate Panel     |
|----------------|-----|------------------------|
| OUT-INV7272CTA |     | Corner Transaction Top |
| OUT-12POST     | x 3 | Outlines Post Package  |

Note: For Layout 15A replace INV-7236CM with INV-3672CM.

Please refer to www.heartwooddl.com for current finish options available for this series