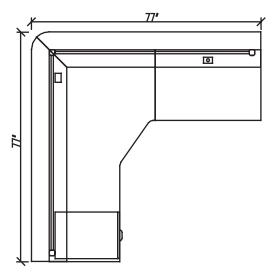

## Layout #15B

| INV-2436RSBR | Return Shell/Bridge    |
|--------------|------------------------|
| INV-7236CM   | Extended Corner Module |
| INV-HPF      | Hanging Pedestal       |

| OUT-1272PYP    | x 2 | Plycarbonate Panel     |
|----------------|-----|------------------------|
| OUT-INV7272CTA |     | Corner Transaction Top |
| OUT-12POST     | x 3 | Outlines Post Package  |

Note: For Layout 15A replace INV-7236CM with INV-3672CM.

Please refer to www.heartwooddl.com for current finish options available for this series