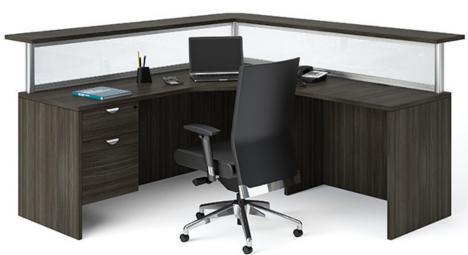

## Layout #15B

| INV-2436RSBR | Return Shell/Bridge    |
|--------------|------------------------|
| INV-7236CM   | Extended Corner Module |
| INV-HPF      | Hanging Pedestal       |

| OUT-1272PYP    | x 2 | Plycarbonate Panel     |
|----------------|-----|------------------------|
| OUT-INV7272CTA |     | Corner Transaction Top |
| OUT-12POST     | x 3 | Outlines Post Package  |

Note: For Layout 15A replace INV-7236CM with INV-3672CM.

Please refer to www.heartwooddl.com for current finish options available for this series