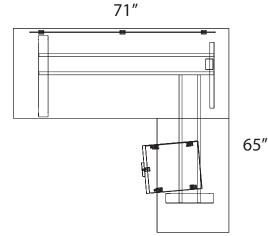

## Layout #3

| INV-3072TOP | Rectangular Top | INV-CUSH        | Mobile Pedestal Seat Cushion     |
|-------------|-----------------|-----------------|----------------------------------|
| INV-2436TOP | Rectangular Top | INV-MP1-1566PLX | Plexiglass Hanging Modesty Panel |
| INV-MPF     | Mobile Pedestal | CAL-E1-3LEG     | Calypso 3-Leg Base               |