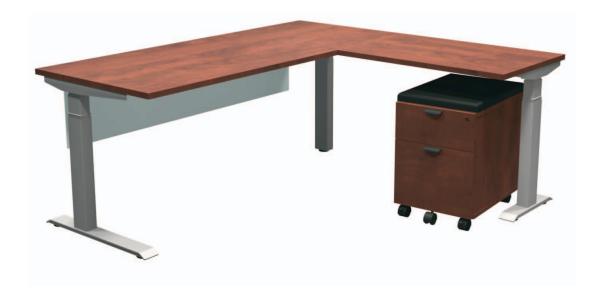

## Layout #3

| INV-3072TOP | Rectangular Top | INV-CUSH        | Mobile Pedestal Seat Cushion     |
|-------------|-----------------|-----------------|----------------------------------|
| INV-2436TOP | Rectangular Top | INV-MP1-1566PLX | Plexiglass Hanging Modesty Panel |
| INV-MPF     | Mobile Pedestal | CAL-E1-3LEG     | Calypso 3-Leg Base               |