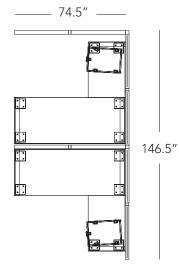

## Layout #17

| FRM-3648P    | X8 | 48" Tall Panel               |
|--------------|----|------------------------------|
| FRM-48SQP-2W | X1 | Square 2 Way Connecting Post |
| FRM-48SQP-3W | X1 | Square 3 Way Connecting Post |
| FRM-48PET    | X3 | Panel End Trim               |
| FRM-PCK      | X4 | Panel Connecting Kit         |
| FRM-1036PLX  | X4 | Plexiglass Panel Extension   |