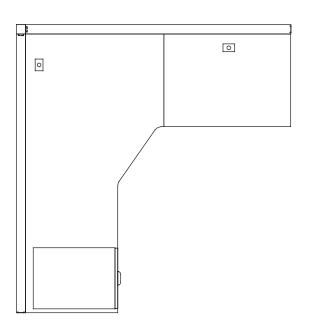

## Layout #13

| FRM-7266P    | X5 | 66" Tall Panel               |
|--------------|----|------------------------------|
| FRM-66SQP-3W |    | Square 3 Way Connecting Post |
| FRM-66SQP-2W | X2 | Square 3 Way Connecting Post |
| FRM-66PET    | X3 | Panel End Trim               |