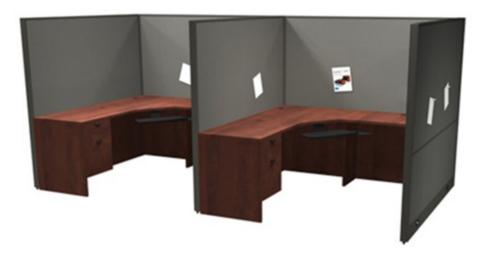

## Layout #13

| FRM-7266P    | X5 | 66" Tall Panel               |
|--------------|----|------------------------------|
| FRM-66SQP-3W |    | Square 3 Way Connecting Post |
| FRM-66SQP-2W | X2 | Square 3 Way Connecting Post |
| FRM-66PET    | X3 | Panel End Trim               |

| Innovations Components                                              |    |                             |  |
|---------------------------------------------------------------------|----|-----------------------------|--|
| INV-7236CM                                                          | X2 | Extended Corner Module*     |  |
| INV-2436RSBR                                                        | X2 | Return Shell/Bridge*        |  |
| INV-HPF                                                             | X2 | Hanging Pedestal            |  |
| 100-AKTM                                                            | X2 | Articulating Keyboard Tray* |  |
| *Please refer to our price book for up-to-date pricing information. |    |                             |  |

**Note:** Complete Layout combines Framework with HDL Innovations series. Please refer to **www.heartwooddl.com** for current finish options available for this series.