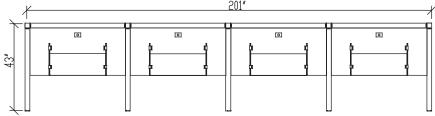

## Layout #12A

| FRM-4848P    | X4 | 48" Tall Panel               |
|--------------|----|------------------------------|
| FRM-4248P    | X5 | 48" Tall Panel               |
| FRM-48PET    | X5 | Panel End Trim               |
| FRM-48SQP 2W | X2 | Square 2 Way Connecting Post |
| FRM-48SQP-3W | Х3 | Square 3 Way Connecting Post |