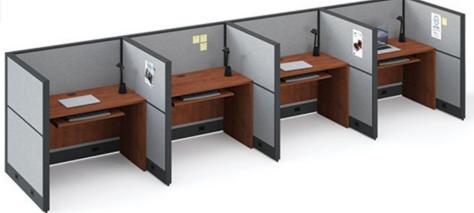

## Simple, durable, and affordable.

- ✓ Great competitive pricing! ✓ Fast and easy to install/reconfigure ✓ Large range of sizes
- ✓ Tackable panel surface above desk height ✓ Built-in raceway for wire management

## **Innovations Components**

| INV-2448DS | X4 | Desk Shell*      |
|------------|----|------------------|
| 100-KD28   | X4 | Keyboard Drawer* |

\*Please refer to our price book for up-to-date pricing information.

Note: Complete Layout combines Framework with HDL Innovations series. Please refer to www.heartwooddl.com for current finish options available for this series.