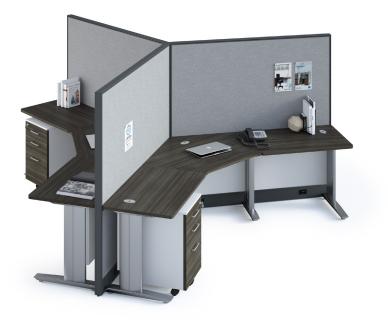

## Framework series

Simple, durable, and affordable.

Great competitive pricing!
Fast and easy to install/reconfigure
Large range of sizes
Tackable panel surface above desk height
Built-in raceway for wire management

## Layout # 11

| FRM-6666P    | x3 66" Tall Panel              | 850-2430AC120 | x3 | 120° Angled Corner Module |
|--------------|--------------------------------|---------------|----|---------------------------|
| FRM-66TRP-3W | Triangle 3 Way Connecting Post | 850-2436RC    | x3 | Right Connector           |
| FRM-66PET    | x3 Panel End Trim              | 850-MPUF      | x3 | Mobile BBF Pedestal       |
| 850-2436LC   | x3 Left Connector              |               |    |                           |