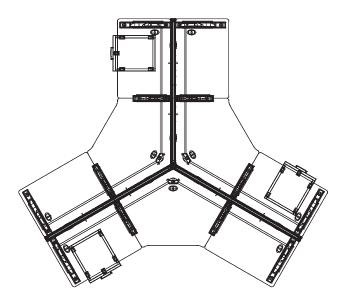

## Layout # 11

| FRM-6666P    | x3 66" Tall Panel              | 850-2430AC120 | x3 | 120° Angled Corner Module |
|--------------|--------------------------------|---------------|----|---------------------------|
| FRM-66TRP-3W | Triangle 3 Way Connecting Post | 850-2436RC    | x3 | Right Connector           |
| FRM-66PET    | x3 Panel End Trim              | 850-MPUF      | x3 | Mobile BBF Pedestal       |
| 850-2436LC   | x3 Left Connector              |               |    |                           |