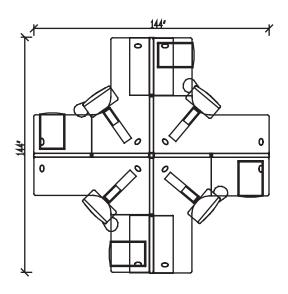

## Layout # 9

| FRM-3648P X 4  | 48" Tall Panel               |
|----------------|------------------------------|
| FRM-3666P X 2  | 66" Tall Panel               |
| FRM-3666GP X 2 | 66" Tall Clear Glazed Panel  |
| FRM-66SQP-4W   | Square 4 Way Connecting Post |
| FRM-48PET X 4  | Panel End Trim               |
| FRM-18PET X 4  | Panel End Trim               |

Note: Complete Layout combines Framework with HDL Titan series.

Please refer to www.heartwooddl.com for current finish options available for this series.

Panel Connecting Kit FRM-PCK X 4

#### **HDL & Titan Components**

TTN-7272CM X 4 Desks\*

100-MMPUF X 4 Metal Mobile Pedestals - Full Carton\*

100-AKTM X 4 Articulating Keyboard Tray\*

\*Please refer to our price book for up-to-date pricing information.