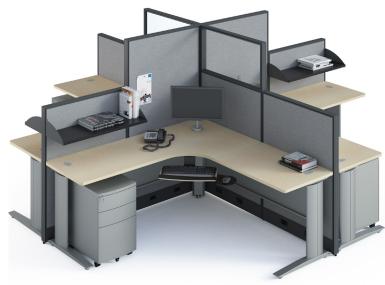

### Simple, durable, and affordable.

- ✓ Great competitive pricing! ✓ Fast and easy to install/reconfigure ✓ Large range of sizes
- ✓ Tackable panel surface above desk height ✓ Built-in raceway for wire management

## Layout # 9

| FRM-3648P X 4  | 48" Tall Panel               |
|----------------|------------------------------|
| FRM-3666P X 2  | 66" Tall Panel               |
| FRM-3666GP X 2 | 66" Tall Clear Glazed Panel  |
| FRM-66SQP-4W   | Square 4 Way Connecting Post |
| FRM-48PET X 4  | Panel End Trim               |
| FRM-18PET X 4  | Panel End Trim               |

#### **HDL & Titan Components**

TTN-7272CM X 4 Desks\*

100-MMPUF X 4 Metal Mobile Pedestals - Full Carton\*

100-AKTM X 4 Articulating Keyboard Tray\*

\*Please refer to our price book for up-to-date pricing information.