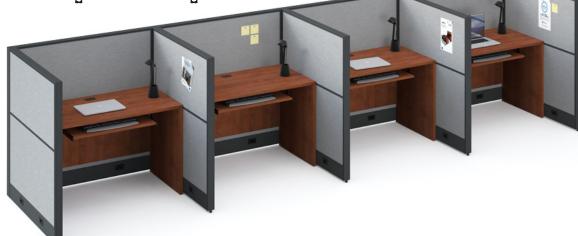

Square 2 Way Conneting Post FRM-48SQP-2W X 2

Square 3 Way Connecting Post FRM-48SQP-3W X 3

Note: Complete Layout combines Framework with HDL Innovations series. Please refer to www.heartwooddl.com for current finish options available for this series.

## **HDL & Innovation Components**

Desk Shell\* INV-2448DS X 4 100-KD28 X 4 Keyboard Drawer\*

\*Please refer to our price book for up-to-date pricing information.