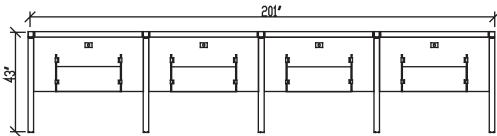

## Layout # 4

| FRM-4848P X 4   | 48" Tall Panel |
|-----------------|----------------|
| FRIVI-4040F A 4 | 40 Tall Fanel  |

| FRM-4248P X 5 | 48" Tall Panel |
|---------------|----------------|
| FRM-48PET X 5 | Panel End Trim |

Square 2 Way Conneting Post FRM-48SQP-2W X 2

Square 3 Way Connecting Post FRM-48SQP-3W X 3

Note: Complete Layout combines Framework with HDL Innovations series. Please refer to www.heartwooddl.com for current finish options available for this series.