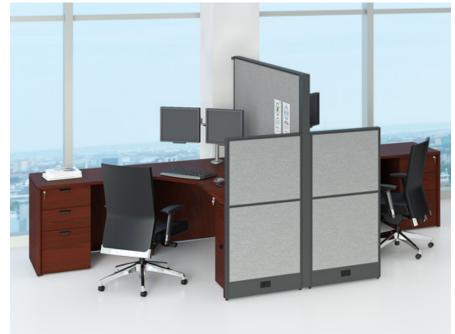

### Simple, durable, and affordable.

Great competitive pricing!
Fast and easy to install/reconfigure
Large range of sizes
Tackable panel surface above desk height
Built-in raceway for wire management

## Layout #3

| FRM-7266P    |    | 66" Tall Panel                          |
|--------------|----|-----------------------------------------|
| FRM-2448P    | X2 | 48" Tall Panel                          |
| FRM-66SQP-3W |    | Square 3 Way Connecting Post            |
| FRM-48PET    | X2 | Panel End Trim                          |
| FRM-FWMB     |    | Flush Wall Mount Bracket Set *Optional* |

#### HDL Innovation Components

| INV-7236CM   |    | Extended Corner Module*         |
|--------------|----|---------------------------------|
| INV-3672CM   |    | Extended Corner Module*         |
| INV-2436RSBR | X2 | Return Shell/Bridge*            |
| INV-FPFF     | X2 | Freestanding Pedestal - No Top* |
| INV-FPUF     | X2 | Freestanding Pedestal - No Top* |

**Note:** Complete Layout combines Framework with HDL Innovations series. Please refer to **www.heartwooddl.com** for current finish options available for this series.