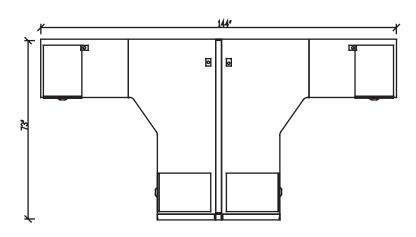

## Layout #3

| FRM-7266P    |    | 66" Tall Panel                          |
|--------------|----|-----------------------------------------|
| FRM-2448P    | X2 | 48" Tall Panel                          |
| FRM-66SQP-3W |    | Square 3 Way Connecting Post            |
| FRM-48PET    | X2 | Panel End Trim                          |
| FRM-FWMB     |    | Flush Wall Mount Bracket Set *Optional* |