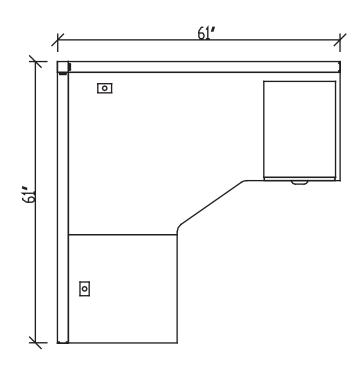

## Layout # 2

FRM-6066P X 2 66" Tall Panel

FRM-66SQP-2W Square 2 Way Connecting Post

FRM-66PET Panel End Trim **HDL Innovations Components** 

**INV LAYOUT #11A** HDL Innovations Layout\*

\*Please refer to our price book for up-to-date pricing information.