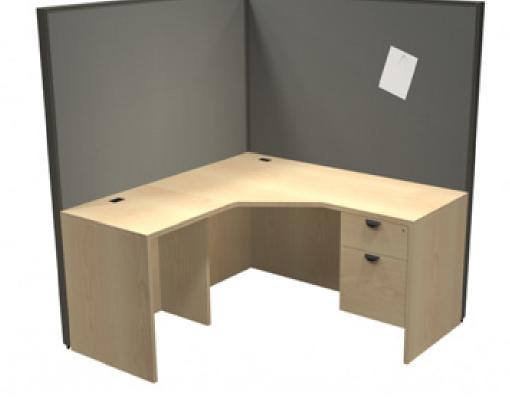

## Layout # 2

FRM-6066P X 2 66" Tall Panel

FRM-66SQP-2W Square 2 Way Connecting Post

FRM-66PET Panel End Trim **HDL Innovations Components** 

**INV LAYOUT #11A** HDL Innovations Layout\*

\*Please refer to our price book for up-to-date pricing information.

Note: Complete Layout combines Framework with HDL Innovations series. Please refer to www.heartwooddl.com for current finish options available for this series.