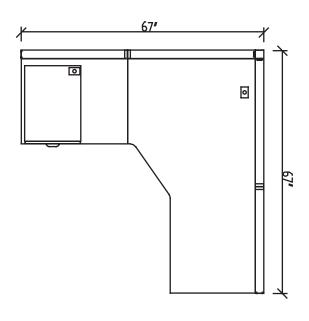

## Layout # 1

| FRM-3048P X 2 | 48" Tall Panel               |
|---------------|------------------------------|
| FRM-3648P X 2 | 48" Tall Panel               |
| FRM-48SQP-2W  | Square 2 Way Connecting Post |
| FRM-48PET X 2 | Panel End Trim               |

Note: Complete Layout combines Framework with HDL Innovations series. Please refer to www.heartwooddl.com for current finish options available for this series.

FRM-PCK X 2

Panel Connecting Kit