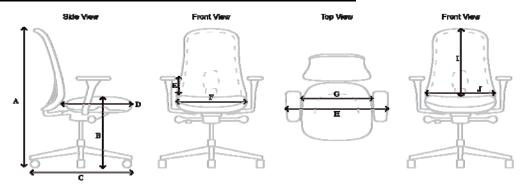

| Chair | (*) | Material (Frame)   | Nylon              | [*]   |                                                                                    |
|-------|-----|--------------------|--------------------|-------|------------------------------------------------------------------------------------|
|       | (*) | Weight Capacity    | 250                | [lbs] |                                                                                    |
|       | (A) | Back Height        | 35.75-41           | [in]  | (Floor to top of back)<br>(Min. to Max.)                                           |
|       | (B) | Seat Height        | 16.75-20.5         | [in]  | (Floor to top of seat cusion)<br>(Min. to Max.)                                    |
|       | (C) | Chair Depth        | 19                 | [in]  | (Front of seat cushion to back of back)                                            |
|       | (D) | Seat Depth         | 19                 | [in]  | (Front of seat cushion to back of seat cushion or where meets back) (Min. to Max.) |
|       | (E) | Arm Height         | 7.5                | [in]  | (Top of seat cushion to top of armrest)<br>(Min. to Max.)                          |
|       | (F) | Seat Width         | 19                 | [in]  | (Width of seat cushion)                                                            |
|       | (G) | Width Inside Arms  | 19                 | [in]  | (Inside of armrest to inside of armrest)<br>(Min. to Max.)                         |
|       | (H) | Width Outside Arms | 23                 | [in]  | (Outside of armrest to outside of armrest)<br>(Min. to Max.)                       |
|       | (I) | Backrest Height    | 21.5               | [in]  | (Top of backrest to top of seat cushion)                                           |
|       | (J) | Backrest Width     | 17.5               | [in]  | (Width of backrest at widest point)                                                |
|       | (*) | Dimensions         | 23 x 19 x 35.75-41 | [in]  | (Overall Width x Depth x Height) (Min. to Max.)                                    |