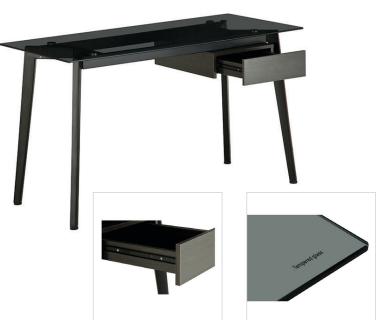

### CT-04-5126 Computer Desk with Drawer

- Contemporary home office design
- Easy clean 8mm tempered smoke glass top
- Sturdy powder-coated metal legs
- 511/4"w x 253/4"d x 30"h

Available finish: Black Oak / Grey Glass (BL)