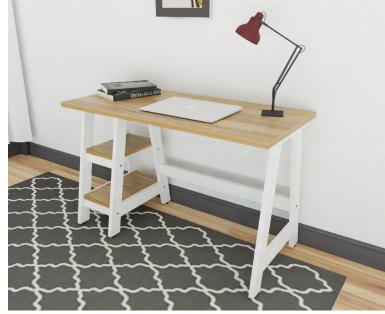

## **SPZ-2348CD** Computer Desk with **Open Shelves**

- Durable construction with 2mm matching edge band
- Shelving is non-handed can be installed left or right
- Easy assembly
- 471/4"w x 221/4"d x 293/4"h