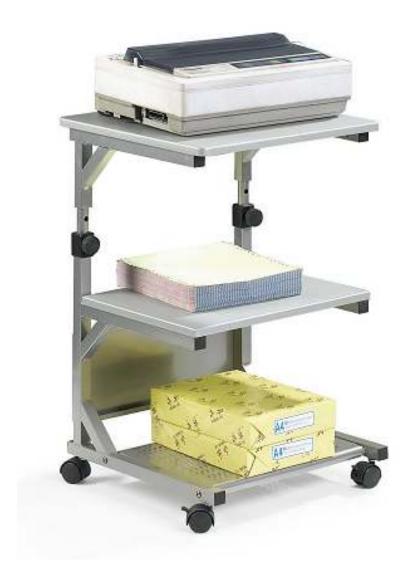

## **Subra Series:**

Compact Adjustable Height Cart

Model:

SA-80-2323-GY

**Working Load:** 

60 KG

**Dimensions:** 

23"W x 23"D x 26~31"H

Weight:

12 KG

Finish:

**Grey PVC laminate** 

Multi-purpose cart can be used with printer, laptop, projector or any other equipment. Constructed of heavy-duty metal tubing with a baked-on powder coat finish to resist scratches and scuffs. Metal lower shelf, and composite wood upper shelves with durable water-proof PVC laminate finish. Upper shelf is height adjustable in increments from 26" to 31". Sturdy swivel castors roll easily over hard surfaces or carpet (2 locking). Ships in ready-to-assemble format with a one-year warranty.