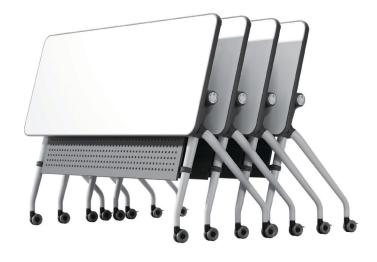

## **FUNCTION**

- Maximize space with flip top position
- Industry leading space saver in nested position - only 4" between units
- Smooth glide casters for easy movement
- Safe and secure locking casters position units in place

## FIT

- Offered in 2 sizes 30" & 60"wide and 22" deep
- Includes removable storage basket
- Includes removable modesty panel