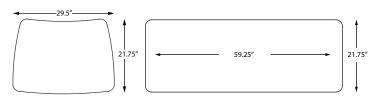

### 30" Wide Training Table Shown

Model:

TU-98B-6022-WH TU-98B-3022-WH

### **Dimensions:**

59.25"W x 21.75"D x 29.5"H 29.5"W x 21.75"D x 29.5"H