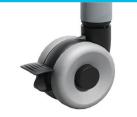

# **FEATURES**

Easy to use twist knob mechanism enables one person to easily flip top

Castors include a leveling function for uneven floors and are locking

Optional desktop connecting system available Sku: TU-98B-TGH

## **FUNCTION**

- Maximize space with flip top position
- Industry leading space saver in nested position - only 4" between units
- Smooth glide casters for easy movement
- Safe and secure locking casters position units in place