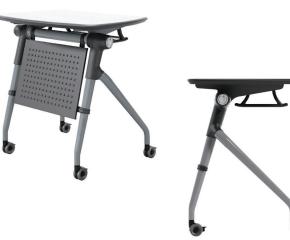

Premium Flip Top Nesting Training Tables

Tucana - The Elite Series is a versatile solution for virtually any group or gathering and it's **IN-STOCK**. These high quality tables nest together, maximizing space with their unique interlocking leg design.

## FIT

- Offered in 2 sizes 30" & 60"wide and 22" deep
- Includes removable storage basket
- Includes removable modesty panel

# FORM

- Finished in white laminate with grey edging and powder coated grey metal
- Features a commercial grade 1" thick top with formed steel legs, frame & modesty panel.

## **FUNCTION**

- Maximize space with flip top position
- Industry leading space saver in nested position - only 4" between units
- Smooth glide casters for easy movement
- Safe and secure locking casters position units in place