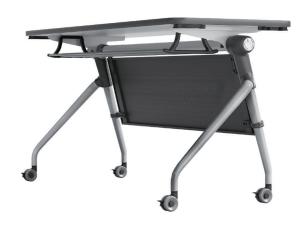

### 30" Wide Training Table Shown

Model:

TU-98B-6022-WH TU-98B-3022-WH

### **Dimensions:**

59.25"W x 21.75"D x 29.5"H 29.5"W x 21.75"D x 29.5"H

# FORM

- Finished in white laminate with grey edging and powder coated grey metal
- Features a commercial grade 1" thick top with formed steel legs, frame & modesty panel.