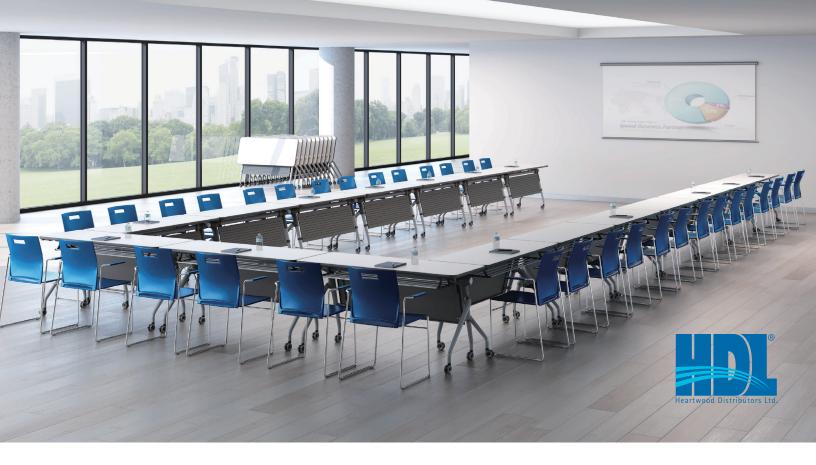

Premium Flip Top Nesting Training Tables

Tucana - The Elite Series is a versatile solution for virtually any group or gathering and it's **IN-STOCK**. These high quality tables nest together, maximizing space with their unique interlocking leg design.

## **FUNCTION**

- Maximize space with flip top position
- Industry leading space saver in nested position - only 4" between units
- Smooth glide casters for easy movement
- Safe and secure locking casters position units in place