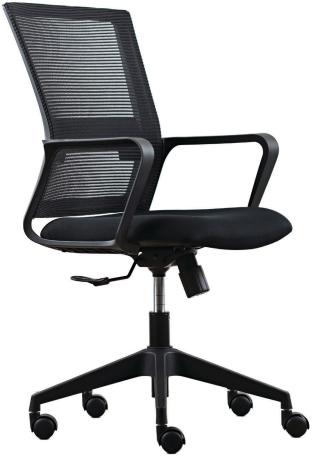

## D-BACK TASK CHAIR

## Features:

- Black meshed back for greater air circulation and comfort
- Built -in lumbar support
- Pneumatic seat height adjustment
- Loop armrests
- Tilt-tension adjustment
- Dual wheel carpet casters
- ANSI/BIFMA approved construction

### Model: Finish:

HER-MB-BL Black

Dimensions: 24"W x 24"D x 37.5" - 41"H

\*Sold in multiples of 2 only

Recommended Max. Weight Capacity: 250lbs

**Assembly Required** 