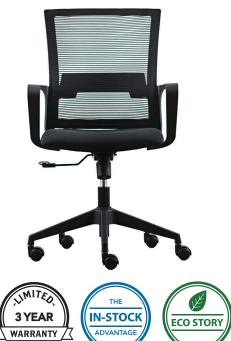

## D-BACK TASK CHAIR

## Features:

- Black meshed back for greater air circulation and comfort
- Built -in lumbar support
- Pneumatic seat height adjustment
- Loop armrests
- Tilt-tension adjustment
- Dual wheel carpet casters
- ANSI/BIFMA approved construction

### Model: Finish:

HER-MB-BL Black

Dimensions: 24"W x 24"D x 37.5" - 41"H

\*Sold in multiples of 2 only

Recommended Max. Weight Capacity: 250lbs

**Assembly Required** 