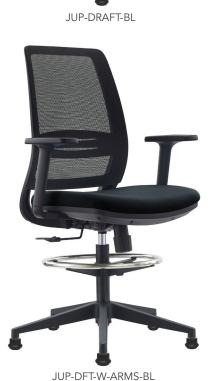

## **Drafting Chair**

Comfortable ergonomic design. Great for use with taller worksurfaces (~36" tall).

#### **Features:**

- Comfortable fabric seat cushion and contoured mesh back
- Height adjustable 360° chrome footrest
- Pneumatic seat height adjustment with extended range (7.5")
- Tilt tension and locking mechanism
- Non-marking glides (optional DUN-SC-BL casters can be used to make the chair mobile)
- Available with or without armrests
- ANSI/BIFMA approved construction

#### **Dimensions:**

 Back Height:
 41¾-49¼"

 Seat Height:
 21¼-28¾"

 Seat Depth:
 18½"

 Seat Width:
 20"

 Arm Width:
 24¾"

Max Recommended Weight Capacity: 300lbs

#### Models:

Model: JUP-DRAFT-BL Model: JUP-DFT-W-ARM-BL