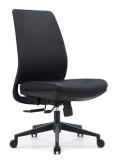

# PONTUS

## Task Chair

Comfortable ergonomic design.

#### **Features:**

- Comfortable seat cushion & contoured back available in 3 material combinations
- Pneumatic seat height adjustment with extended range (7.5")
- Tilt tension and locking mechanism
- Dual Wheel casters, ideal for soft or hard floors
- Available with or without armrests
- ANSI/BIFMA approved construction