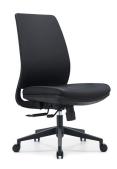

# PONTUS

## Task Chair

Comfortable ergonomic design.

#### **Features:**

- Comfortable seat cushion & contoured back available in 3 material combinations
- Pneumatic seat height adjustment with extended range (7.5")
- Tilt tension and locking mechanism
- Dual Wheel casters, ideal for soft or hard floors
- Available with or without armrests
- ANSI/BIFMA approved construction