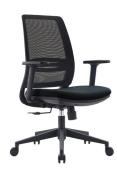

# PONTUS

## Task Chair

Comfortable ergonomic design.

#### **Features:**

- Comfortable seat cushion & contoured back available in 3 material combinations
- Pneumatic seat height adjustment with extended range (7.5")
- Tilt tension and locking mechanism
- Dual Wheel casters, ideal for soft or hard floors
- Available with or without armrests
- ANSI/BIFMA approved construction

### **Dimensions:**

Back Height: 38.5" - 42.5"

Seat Height: 17.25" - 21.25"

Seat Depth: 18" - 21"

Seat Width: 20"

Arm Width: 27.5"

Max Recommended Weight Capacity: 300lbs

Model: PON-MB-MEFA-BL

PON-MB-FA-BL PON-MB-PU-BL

PON-MB-FA-BL

Model: PON-MB-MEFA-ARM-BL PON-MB-FA-ARM-BL

PON-MB-PU-ARM-BL

## **Available Finishes:**

Mesh Back & Fabric Seat (MEFA-BL)

Fabric Back & Seat (FA-BL)

Black Polyurethane Back & Seat (PU-BL)

PON-MB-MEFA-ARM-BL