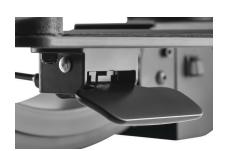

### 360° Swivel Range & 28° Tilt Range

- Tilt function (-13°to 15°)
- Swivel Range: -180°to 180°