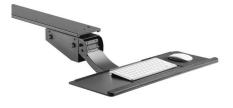

#### Slide away design

Lever Adjustment

Wrist Rest

Large Keyboard -Accommodates most keyboards & mouse