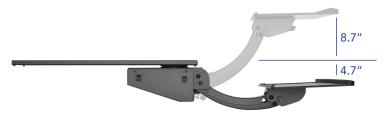

#### 13.4" Spring Assisted Height Adjustment

 Easily transition between sitting & standing

24.8"