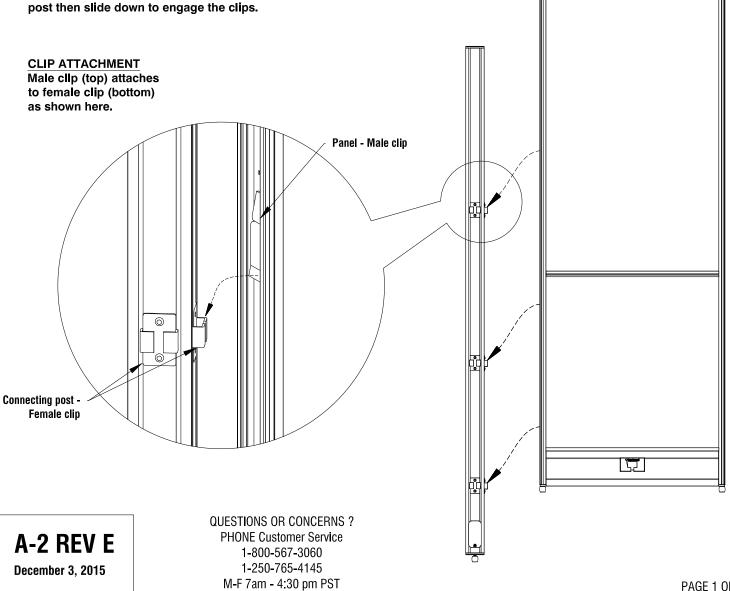

To attach a panel to a connecting post, lift the 1. panel and place it flush to the connecting post then slide down to engage the clips.

CAUTION: OFFICE FURNITURE IS HEAVY. ENSURE THAT YOU HAVE ADEQUATE ASSISTANCE WHEN LIFTING AND MOVING PARTS AND **ASSEMBLIES. KEEP HARDWARE OUT OF REACH OF CHILDREN** 

A-2 REV E December 3, 2015 QUESTIONS OR CONCERNS ? PHONE Customer Service 1-800-567-3060 1-250-765-4145 M-F 7am - 4:30 pm PST Each Post is supplied with 4 screws. These are only required to attach 24", 30" and 36" Panels to Posts. Therefore you may not necessarily use all screws supplied.