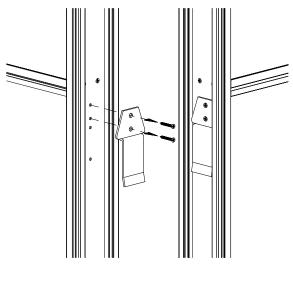

A-2 REV E December 3, 2015 QUESTIONS OR CONCERNS ? PHONE Customer Service 1-800-567-3060 1-250-765-4145 M-F 7am - 4:30 pm PST Each Post is supplied with 4 screws. These are only required to attach 24", 30" and 36" Panels to Posts. Therefore you may not necessarily use all screws supplied.