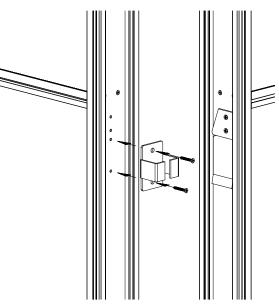

## PANEL CONNECTING KIT MODEL: FRM-PCK

- 1a. Remove Top Covers.
- 1b. Remove side pillar caps.

3. Remove all male connecting hooks from the connecting side pillar of one of the two panels.

A-4 REV C

February 02, 2015

2. Remove the levelers and side pillar base.

4. Line up the female connecting hooks with holes indicated below. Install one female connecting hook in each instance where a male connection hook was removed. Secure the female connecting hooks with screws removed in Step 3.