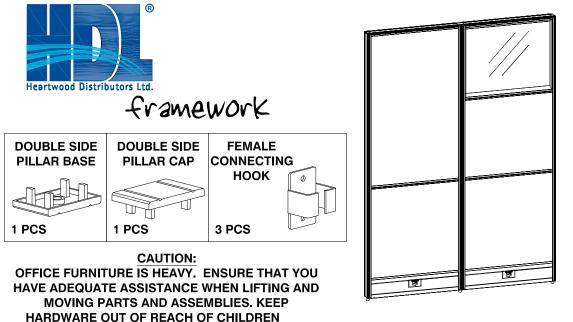

## PANEL CONNECTING KIT MODEL: FRM-PCK

- 1a. Remove Top Covers.
- 1b. Remove side pillar caps.

3. Remove all male connecting hooks from the connecting side pillar of one of the two panels.

A-4 REV C

February 02, 2015

2. Remove the levelers and side pillar base.

4. Line up the female connecting hooks with holes indicated below. Install one female connecting hook in each instance where a male connection hook was removed. Secure the female connecting hooks with screws removed in Step 3.