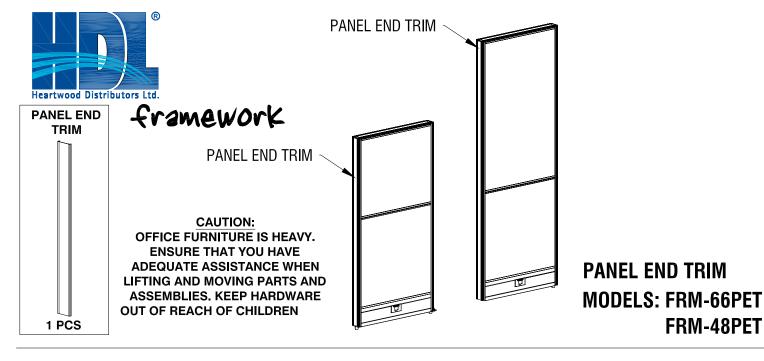

A-2 REV E December 3, 2015 QUESTIONS OR CONCERNS ? PHONE Customer Service 1-800-567-3060 1-250-765-4145 M-F 7am - 4:30 pm PST Each Post is supplied with 4 screws. These are only required to attach 24", 30" and 36" Panels to Posts. Therefore you may not necessarily use all screws supplied.



## PANEL CONNECTING KIT MODEL: FRM-PCK

- 1a. Remove Top Covers.
- 1b. Remove side pillar caps.



3. Remove all male connecting hooks from the connecting side pillar of one of the two panels.



A-4 REV C

February 02, 2015

2. Remove the levelers and side pillar base.



4. Line up the female connecting hooks with holes indicated below. Install one female connecting hook in each instance where a male connection hook was removed. Secure the female connecting hooks with screws removed in Step 3.









**A-5 REV C** January 29, 2015

1.

QUESTIONS OR CONCERNS ? PHONE Customer Service 1-800-567-3060 1-250-765-4145 M-F 7am - 4:30 pm PST



## PANEL END TRIM **MODEL: FRM-18PET**