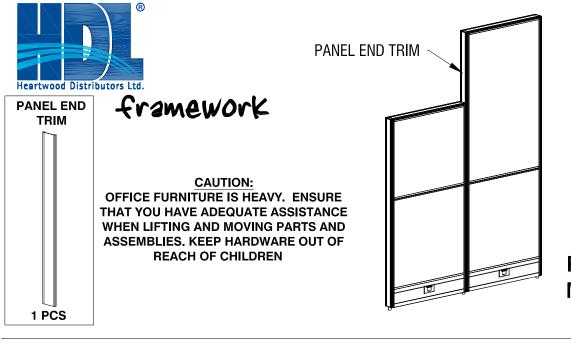

supplied with 4 screws. These are only required to attach 24", 30" and 36" Panels to Posts. Therefore you may not necessarily use all screws supplied.



## PANEL CONNECTING KIT MODEL: FRM-PCK

- 1a. Remove Top Covers.
- 1b. Remove side pillar caps.



3. Remove all male connecting hooks from the connecting side pillar of one of the two panels.



A-4 REV C

February 02, 2015

2. Remove the levelers and side pillar base.



4. Line up the female connecting hooks with holes indicated below. Install one female connecting hook in each instance where a male connection hook was removed. Secure the female connecting hooks with screws removed in Step 3.









**A-5 REV C** January 29, 2015

1.

QUESTIONS OR CONCERNS ? PHONE Customer Service 1-800-567-3060 1-250-765-4145 M-F 7am - 4:30 pm PST



## PANEL END TRIM **MODEL: FRM-18PET**