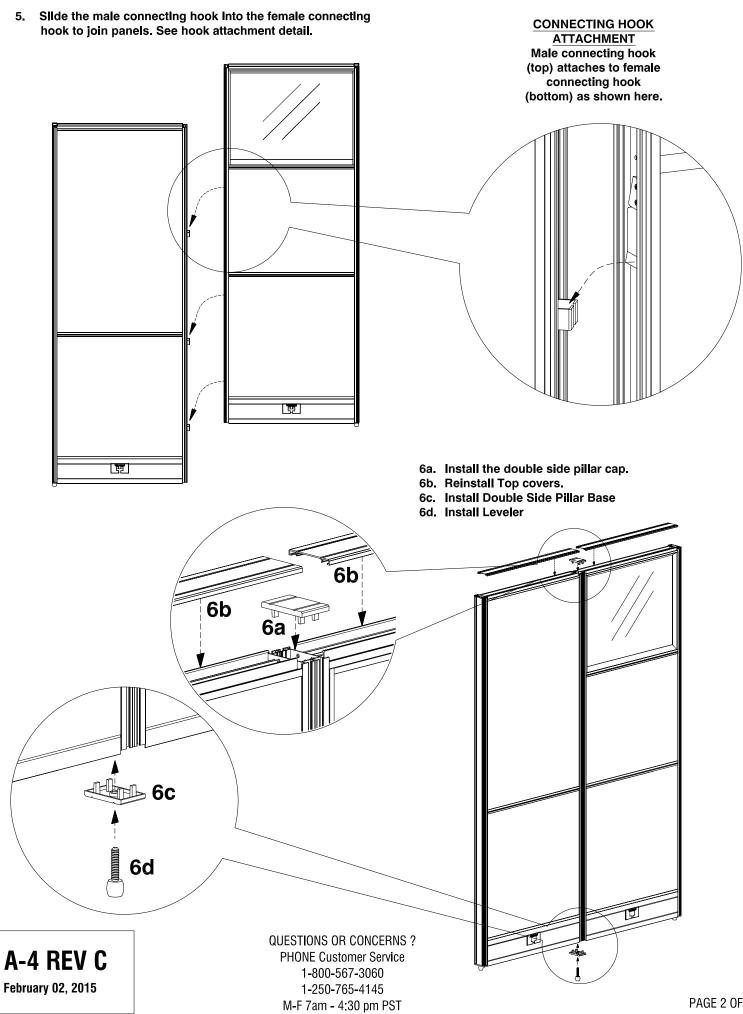

## PANEL CONNECTING KIT MODEL: FRM-PCK

- 1a. Remove Top Covers.
- 1b. Remove side pillar caps.

3. Remove all male connecting hooks from the connecting side pillar of one of the two panels.

A-4 REV C

February 02, 2015

2. Remove the levelers and side pillar base.

4. Line up the female connecting hooks with holes indicated below. Install one female connecting hook in each instance where a male connection hook was removed. Secure the female connecting hooks with screws removed in Step 3.