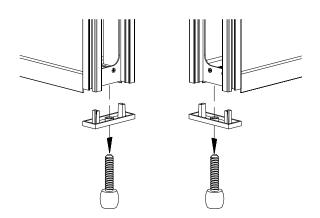

2. Remove the levelers and side pillar base.

4. Line up the female connecting hooks with holes indicated below. Install one female connecting hook in each instance where a male connection hook was removed. Secure the female connecting hooks with screws removed in Step 3.