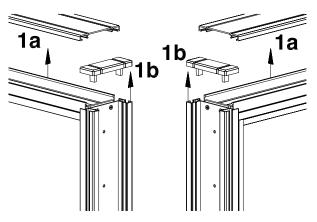

## PANEL CONNECTING KIT MODEL: FRM-PCK

- 1a. Remove Top Covers.
- 1b. Remove side pillar caps.

3. Remove all male connecting hooks from the connecting side pillar of one of the two panels.

A-4 REV C

February 02, 2015