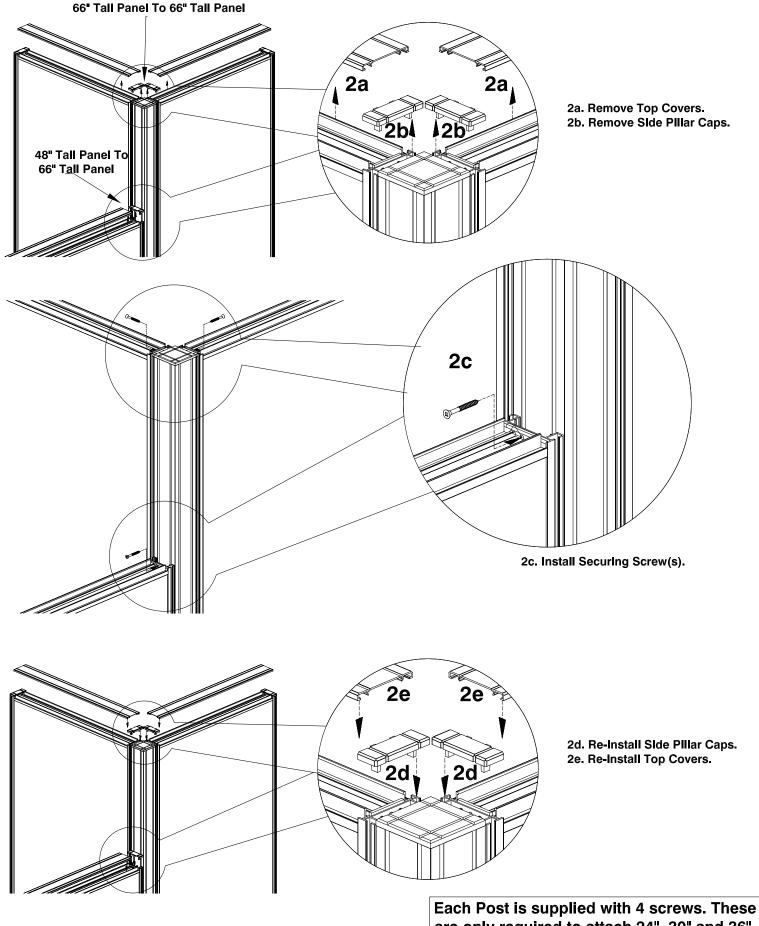

## PANEL TO CONNECTING POST **INSTALLATION MODELS:**

| PANELS:                      | POSTS:       |
|------------------------------|--------------|
| FRM-2466P Requires securing  | FRM-66SQP-4W |
| FRM-3066P 🏲 screw connection | FRM-48SQP-4W |
| FRM-3666P J (see Step 2)     | FRM-66SQP-3W |
| FRM-4266P                    | FRM-48SQP-3W |
| FRM-4866P                    | FRM-66SQP-2W |
| FRM-6066P                    | FRM-48SQP-2W |
| FRM-6666P                    | FRM-66TRP-3W |
| FRM-7266P                    | FRM-48TRP-3W |
| FRM-2448P Requires securing  | FRM-48TRP-2W |
| FRM-3048P 🍃 screw connection | FRM-66SQP-2S |
| FRM-3648P 🤳 (see Step 2)     | FRM-48SQP-2S |
| FRM-4248P                    | FRM-66SQP-1W |
| FRM-4848P                    | FRM-48SQP-1W |
| FRM-2466GP                   | FRM-48REC-1W |
| FRM-3066GP Requires securing | FRM-66REC-1W |
| FRM-3666GP                   | FRM-48REC-2S |
| (see Step 2)                 | FRM-66REC-2S |

A-2 REV E December 3, 2015 QUESTIONS OR CONCERNS ? PHONE Customer Service 1-800-567-3060 1-250-765-4145 M-F 7am - 4:30 pm PST Each Post is supplied with 4 screws. These are only required to attach 24", 30" and 36" Panels to Posts. Therefore you may not necessarily use all screws supplied.