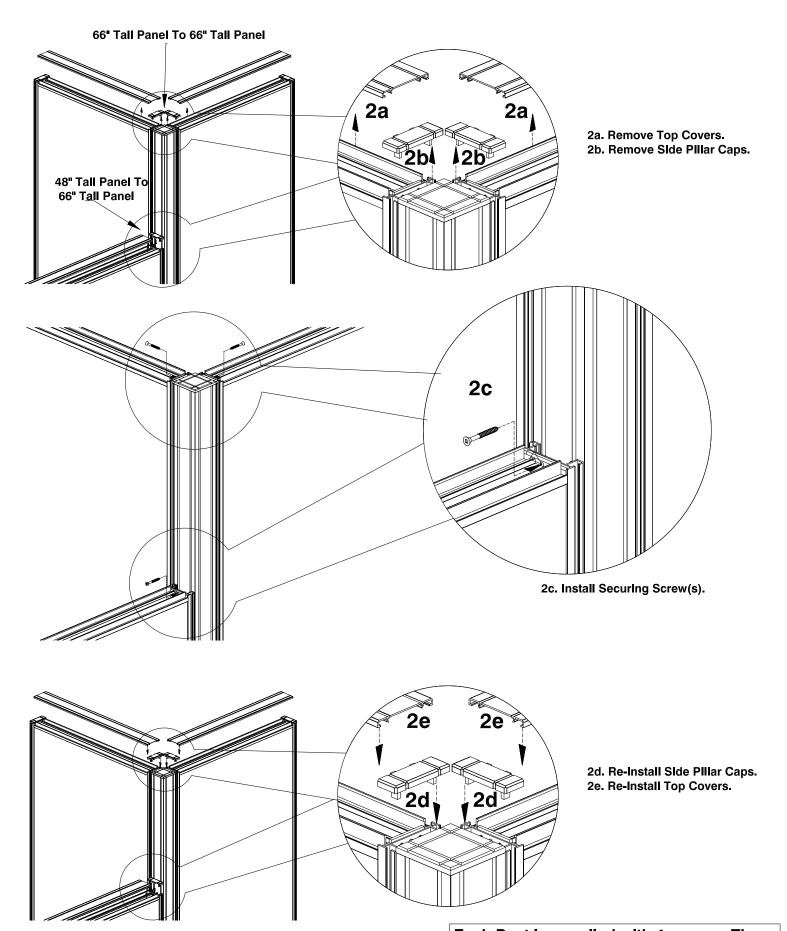

PAGE 1 OF 2

A-2 REV E

**December 3, 2015** 

QUESTIONS OR CONCERNS ? PHONE Customer Service 1-800-567-3060 1-250-765-4145 M-F 7am - 4:30 pm PST Each Post is supplied with 4 screws. These are only required to attach 24", 30" and 36" Panels to Posts. Therefore you may not necessarily use all screws supplied.