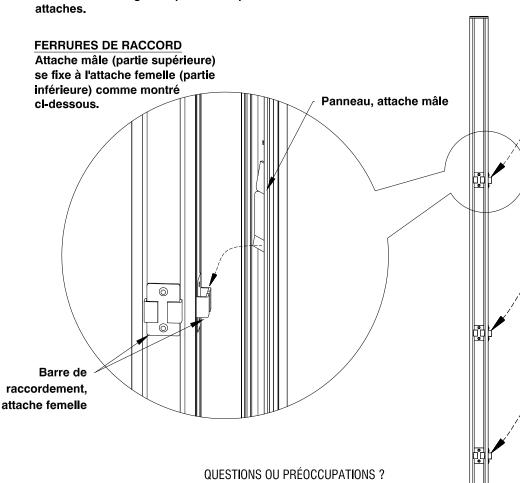

# INSTALLATION DE PANNEAUX A LA BARRE DE RACCORDEMENT

**MODELES: BARRES DE** PANNEAUX: RACCORDEMENT: Nécessite de FRM-2466P FRM-66SQP-4W sécuriser à l'aide de FRM-3066P FRM-48SQP-4W vis de raccordement FRM-3666P FRM-66SQP-3W (Voir étape 2) FRM-4266P FRM-48SQP-3W FRM-4866P FRM-66SQP-2W FRM-6066P FRM-48SQP-2W FRM-6666P FRM-66TRP-3W FRM-7266P FRM-48TRP-3W Nécessite de FRM-2448P FRM-48TRP-2W sécuriser à l'aide de FRM-3048P FRM-66SQP-2S vis de raccordement FRM-3648P. FRM-48SQP-2S (Voir étape 2) FRM-4248P FRM-66SQP-1W FRM-4848P FRM-48SQP-1W Nécessite de FRM-2466GP FRM-48REC-1W sécuriser à l'aide de FRM-3066GP FRM-66REC-1W vis de raccordement FRM-3666GP FRM-48REC-2S (Voir étape 2) FRM-66REC-2S

Pour attacher le panneau à la barre de raccordement, soulever le panneau et placer le à plat contre la barre de raccordement, ensulte laisser le glisser pour accoupler les attaches.

A-2 REV E

Le 3 decembre 2015