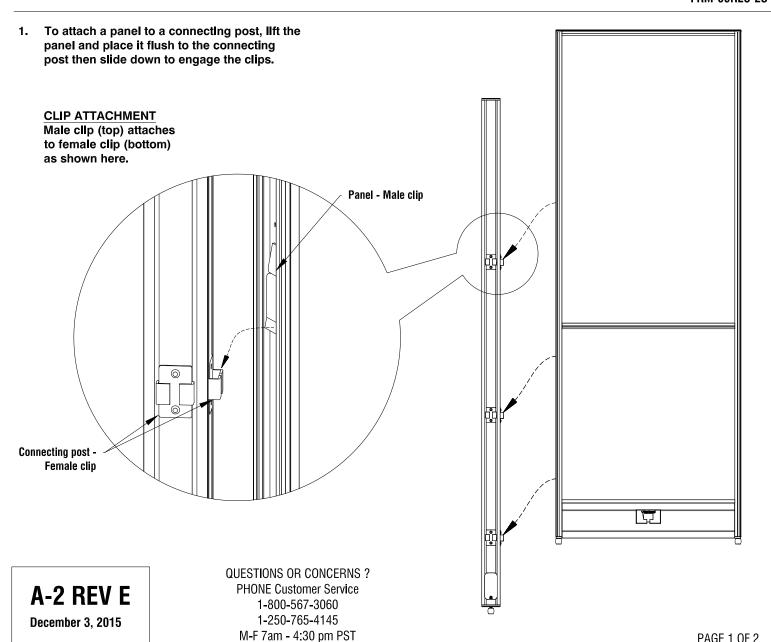

PAGE 1 OF 2

A-2 REV E

**December 3, 2015** 

QUESTIONS OR CONCERNS ? PHONE Customer Service 1-800-567-3060 1-250-765-4145 M-F 7am - 4:30 pm PST Each Post is supplied with 4 screws. These are only required to attach 24", 30" and 36" Panels to Posts. Therefore you may not necessarily use all screws supplied.