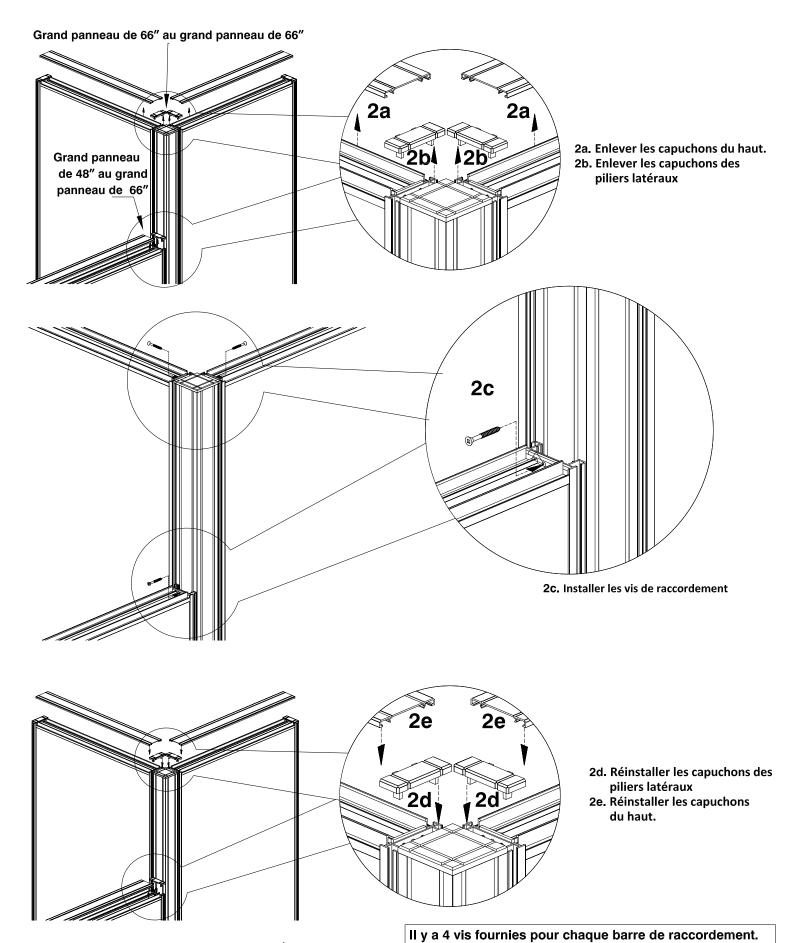

# INSTALLATION DE PANNEAUX A LA BARRE DE RACCORDEMENT

**MODELES: BARRES DE** PANNEAUX: RACCORDEMENT: Nécessite de FRM-2466P FRM-66SQP-4W sécuriser à l'aide de FRM-3066P FRM-48SQP-4W vis de raccordement FRM-3666P FRM-66SQP-3W (Voir étape 2) FRM-4266P FRM-48SQP-3W FRM-4866P FRM-66SQP-2W FRM-6066P FRM-48SQP-2W FRM-6666P FRM-66TRP-3W FRM-7266P FRM-48TRP-3W Nécessite de FRM-2448P FRM-48TRP-2W sécuriser à l'aide de FRM-3048P FRM-66SQP-2S vis de raccordement FRM-3648P. FRM-48SQP-2S (Voir étape 2) FRM-4248P FRM-66SQP-1W FRM-4848P FRM-48SQP-1W Nécessite de FRM-2466GP FRM-48REC-1W sécuriser à l'aide de FRM-3066GP FRM-66REC-1W vis de raccordement FRM-3666GP FRM-48REC-2S (Voir étape 2) FRM-66REC-2S

Elles servent à l'installation des panneaux 24", de 30" et de 36" aux piliers de raccordement. Vous n'aurez donc pas à utiliser toutes les vis incluses dans la trousse.