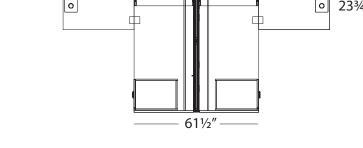

## Layout #37

| INV-3066DS x 2  | Desk Shell                                |
|-----------------|-------------------------------------------|
| INV-2436TOP x 2 | Rectangular Top                           |
| INV-FPUF x 2    | Freestanding Pedestal - No Top            |
| 900-RL2.5 x 2   | 2 <sup>1</sup> / <sub>2</sub> " Round Leg |
| FRM-48SQP-3W    | Square 3-Way Connecting Post              |
| FRM-3048P x 3   | 48" Tall Panel                            |

| FRM-3648P x 2 | 48" Tall Panel              |
|---------------|-----------------------------|
| FRM-48PET x 3 | Panel End Trim              |
| FRM-PCK       | Panel Connecting Kit        |
| FRM-OS30 x 2  | 30" Overhead Shelf          |
| 100-WSCK x 2  | Work Surface Connecting Kit |