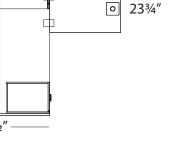

## Layout #37

| INV-3066DS x 2  | Desk Shell                                |
|-----------------|-------------------------------------------|
| INV-2436TOP x 2 | Rectangular Top                           |
| INV-FPUF x 2    | Freestanding Pedestal - No Top            |
| 900-RL2.5 x 2   | 2 <sup>1</sup> / <sub>2</sub> " Round Leg |
| FRM-48SQP-3W    | Square 3-Way Connecting Post              |
| FRM-3048P x 3   | 48" Tall Panel                            |

| FRM-3648P x 2 | 48" Tall Panel              |
|---------------|-----------------------------|
| FRM-48PET x 3 | Panel End Trim              |
| FRM-PCK       | Panel Connecting Kit        |
| FRM-OS30 x 2  | 30" Overhead Shelf          |
| 100-WSCK x 2  | Work Surface Connecting Kit |