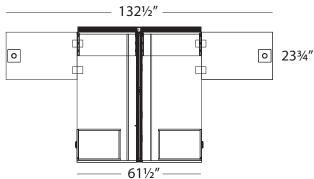

## Layout #37

| INV-3066DS x 2  | Desk Shell                                |
|-----------------|-------------------------------------------|
| INV-2436TOP x 2 | Rectangular Top                           |
| INV-FPUF x 2    | Freestanding Pedestal - No Top            |
| 900-RL2.5 x 2   | 2 <sup>1</sup> / <sub>2</sub> " Round Leg |
| FRM-48SQP-3W    | Square 3-Way Connecting Post              |
| FRM-3048P x 3   | 48" Tall Panel                            |

| FRM-3648P x 2 | 48" Tall Panel              |
|---------------|-----------------------------|
| FRM-48PET x 3 | Panel End Trim              |
| FRM-PCK       | Panel Connecting Kit        |
| FRM-OS30 x 2  | 30" Overhead Shelf          |
| 100-WSCK x 2  | Work Surface Connecting Kit |