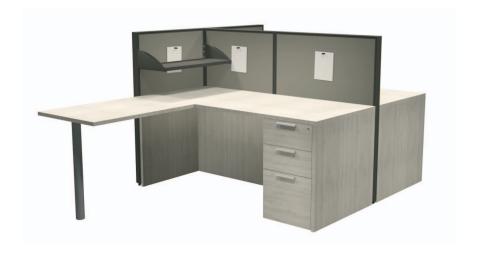

## Layout #37

| INV-3066DS x 2  | Desk Shell                                |
|-----------------|-------------------------------------------|
| INV-2436TOP x 2 | Rectangular Top                           |
| INV-FPUF x 2    | Freestanding Pedestal - No Top            |
| 900-RL2.5 x 2   | 2 <sup>1</sup> / <sub>2</sub> " Round Leg |
| FRM-48SQP-3W    | Square 3-Way Connecting Post              |
| FRM-3048P x 3   | 48" Tall Panel                            |

| FRM-3648P x 2 | 48" Tall Panel              |
|---------------|-----------------------------|
| FRM-48PET x 3 | Panel End Trim              |
| FRM-PCK       | Panel Connecting Kit        |
| FRM-OS30 x 2  | 30" Overhead Shelf          |
| 100-WSCK x 2  | Work Surface Connecting Kit |