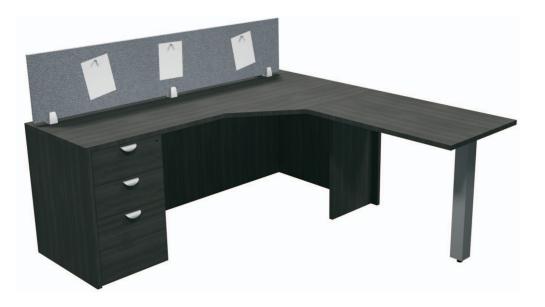

## Layout #24A

| INV-7236CM  | Extended Corner Module         | 900-SQ3        | 3" Square Leg                                     |
|-------------|--------------------------------|----------------|---------------------------------------------------|
| INV-2436TOP | Rectangular Top                | OUT-TM1-1572TB | Tack board Privacy Panel<br>w/ Top Mount Brackets |
| INV-FPUF    | Freestanding Pedestal - No Top | 100-WSCK       | Work Surface Connecting Kit                       |

Note: For Layout 24B replace item INV-7236CM with INV-3672CM.

Please refer to www.heartwooddl.com for current finish options available for this series