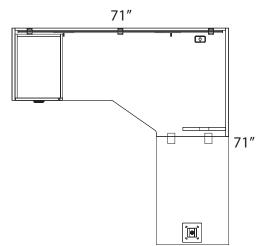

## Layout #24A

| INV-7236CM  | Extended Corner Module         | 900-SQ3        | 3" Square Leg                                     |
|-------------|--------------------------------|----------------|---------------------------------------------------|
| INV-2436TOP | Rectangular Top                | OUT-TM1-1572TB | Tack board Privacy Panel<br>w/ Top Mount Brackets |
| INV-FPUF    | Freestanding Pedestal - No Top | 100-WSCK       | Work Surface Connecting Kit                       |

Note: For Layout 24B replace item INV-7236CM with INV-3672CM.

Please refer to www.heartwooddl.com for current finish options available for this series