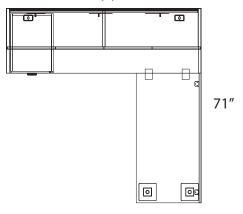

## Layout #23

| INV-2448TOP | Rectangular Top                |
|-------------|--------------------------------|
| INV-2472SH  | Credenza Shell                 |
| INV-FPUF    | Freestanding Pedestal - No Top |
| INV-3672H   | Open Hutch                     |
| INV-3672TB  | Tack board                     |

**NOTE:** Non handed. Can be configured left or right.

Please refer to www.heartwooddl.com for current finish options available for this series

| INV-72HDRS      | Hutch Doors                    |
|-----------------|--------------------------------|
| INV-MP1-1448LAP | Laminate Hanging Modesty Panel |
| 900-SQ3 x 2     | 3" Square Leg                  |
| 100-WSCK        | Work Surface Connecting Kit    |