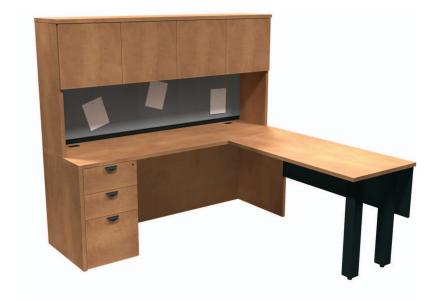

## Layout #23

| INV-2448TOP | Rectangular Top                |
|-------------|--------------------------------|
| INV-2472SH  | Credenza Shell                 |
| INV-FPUF    | Freestanding Pedestal - No Top |
| INV-3672H   | Open Hutch                     |
| INV-3672TB  | Tack board                     |

**NOTE:** Non handed. Can be configured left or right.

Please refer to www.heartwooddl.com for current finish options available for this series

| INV-72HDRS      | Hutch Doors                    |
|-----------------|--------------------------------|
| INV-MP1-1448LAP | Laminate Hanging Modesty Panel |
| 900-SQ3 x 2     | 3" Square Leg                  |
| 100-WSCK        | Work Surface Connecting Kit    |