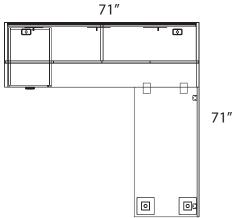

## Layout #23

| INV-2448TOP | Rectangular Top                |
|-------------|--------------------------------|
| INV-2472SH  | Credenza Shell                 |
| INV-FPUF    | Freestanding Pedestal - No Top |
| INV-3672H   | Open Hutch                     |
| INV-3672TB  | Tack board                     |

**NOTE:** Non handed. Can be configured left or right.

Please refer to www.heartwooddl.com for current finish options available for this series

| INV-72HDRS      | Hutch Doors                    |
|-----------------|--------------------------------|
| INV-MP1-1448LAP | Laminate Hanging Modesty Panel |
| 900-SQ3 x 2     | 3" Square Leg                  |
| 100-WSCK        | Work Surface Connecting Kit    |