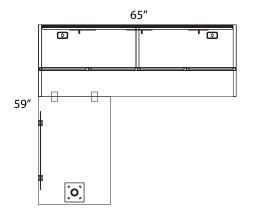

## Layout #22

| INV-2436TOP | Rectangular Top  | INV-3666TB      | Tackboard                                 |
|-------------|------------------|-----------------|-------------------------------------------|
| INV-2466SH  | Credenza Shell   | 900-RL2.5       | 2 <sup>1</sup> / <sub>2</sub> " Round Leg |
| INV-HPF     | Hanging Pedestal | 100-WSCK        | Work Surface Connecting Kit               |
| INV-3666H   | Open Hutch       | INV-MP1-1530PLX | Plexiglass Hanging Modesty Panel          |