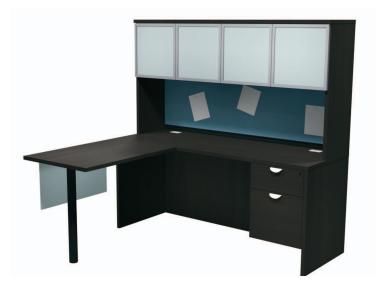

## Layout #22

| INV-2436TOP | Rectangular Top  | INV-3666TB      | Tackboard                                 |
|-------------|------------------|-----------------|-------------------------------------------|
| INV-2466SH  | Credenza Shell   | 900-RL2.5       | 2 <sup>1</sup> / <sub>2</sub> " Round Leg |
| INV-HPF     | Hanging Pedestal | 100-WSCK        | Work Surface Connecting Kit               |
| INV-3666H   | Open Hutch       | INV-MP1-1530PLX | Plexiglass Hanging Modesty Panel          |

Hutch Doors with AGD **INV-66HDRS-AL** 

**NOTE:** Non handed. Can be configured left or right.

Please refer to www.heartwooddl.com for current finish options available for this series